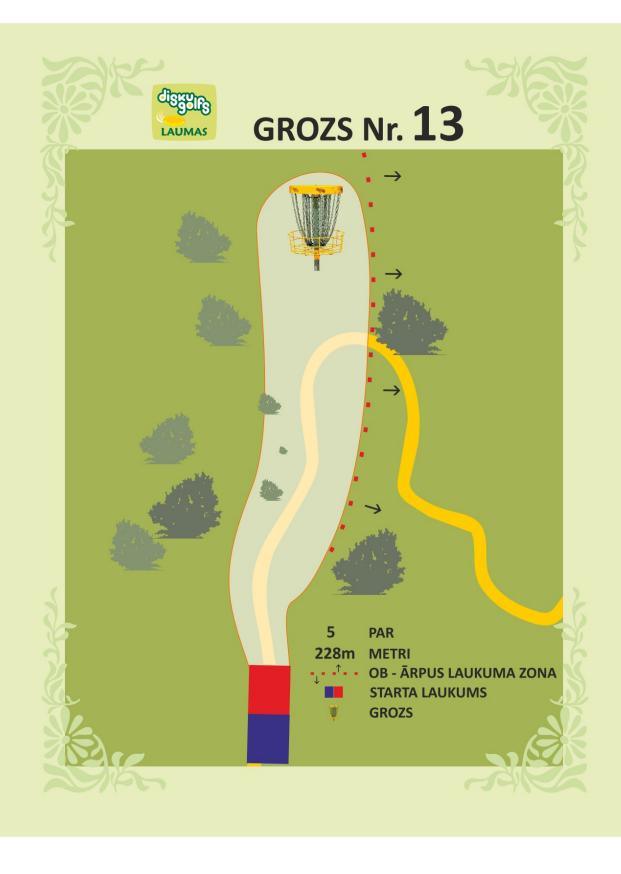

13a. Basket- No special rules

- 14. Basket- The Mando tree must be played on the right side, the red teepad is the drop zone. OB on the right, left and behind the basket. If the first throw goes to the OB, then player gets a penalty and throws from the drop zone (red teepad)
- 15. Basket- The triple mando goal must be thrown through. If a player miss mando or the first throw enters the OB then he plays from the drop zone and receives a penalty.
- 16. Basket- OB behind the basket
- 17. Basket- Two mando trees must throw between them. If a player does not throw between them or the first throw lands the OB then he plays from the drop zone and receives a penalty.
- 18. Basket OB on the left

### GROZS Nr. 13A