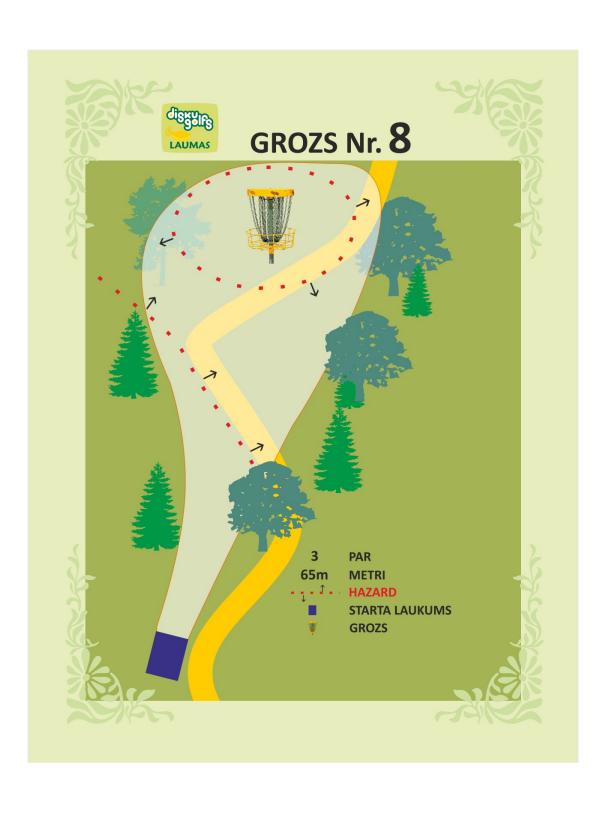

#### OB

Ja metiens nenonāk drošības zonā, tad spēlētājs met no iepriekšējās metiena vietas, kamēr disks tiek nogādāts drošības zonā. Spēlētājs sodu nesaņem, bet katru jauno metienu skaita klāt pie kopējā metienu skaita. Ja metienu skaits pārsniedz 7, tad nākamais metiens jāizdara no dropzonas.