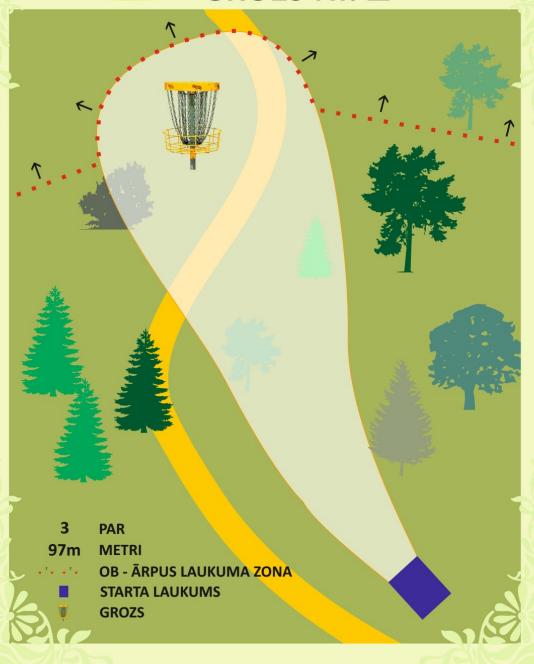

## 5 Par 3 83m

#### OB

Ja metiens nenonāk drošības zonā, tad spēlētājs met no iepriekšējās metiena vietas, kamēr disks tiek nogādāts drošības zonā. Spēlētājs sodu nesaņem, bet katru jauno metienu skaita klāt pie kopējā metienu skaita. Ja metienu skaits pārsniedz 7, tad nākamais metiens jāizdara no dropzonas.