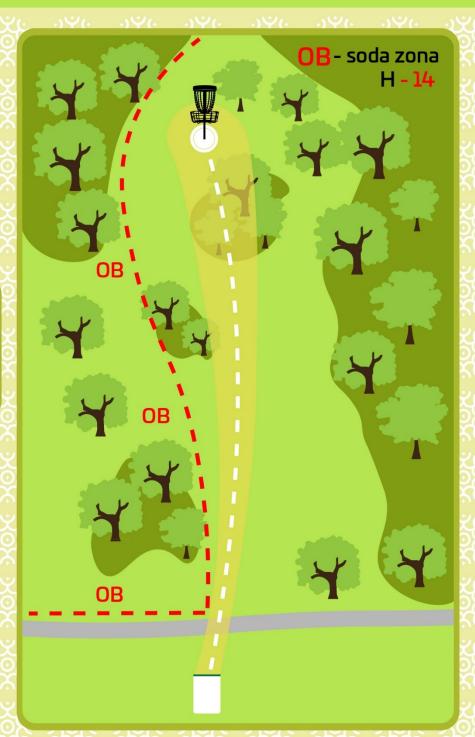

13a. Basket- No special rules

- 14. Basket- The Mando tree must be played on the right side, the red teepad is the drop zone. OB on the right, left and behind the basket. If the first throw goes to the OB, then player gets a penalty and throws from the drop zone (red teepad)
- 15. Basket- The triple mando goal must be thrown through. If a player miss mando or the first throw enters the OB then he plays from the drop zone and receives a penalty.
- 16. Basket- OB behind the basket
- 17. Basket- Two mando trees must throw between them. If a player does not throw between them or the first throw lands the OB then he plays from the drop zone and receives a penalty.
- 18. Basket OB on the left