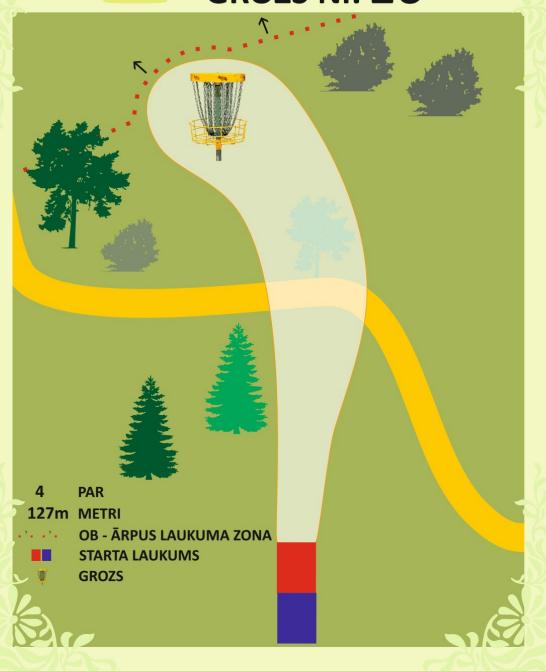

#### Caddy book

- 1. Basket- OB paund on left side and long
- 2. Basket- OB Behind basket
- 3. Basket- No special rules
- 4. Basket- The mando tree must be played to the right, the drop zone to the right of the mando tree. If a player plays the mando tree on the wrong side then he gets a penalty and plays from the drop zone.
- 5. Basket- OB island in the middle and OB behind the basket
- 6. Basket- OB on the left side water
- 7. Basket- OB is water the left side and infront of the teeped forest
- 8. Basket- Hazard, if the disc is in the hazrad area, then the player does not receive a penalty, but throws from the previous throw.
- 9. Basket- The Mando tree must be played on the right side, drop zone next to the Mando tree. If a player plays the mando tree on the wrong side then he gets a penalty and plays from the drop zone.
- 10. Basket- No special rules
- 11. Basket- OB behind the basket and to the left of the basket. If the disc lands in the OB then it must be played from the drop zone and player receive penalty
- 12. Basket- No special rules
- 13. Basket- OB on the right side