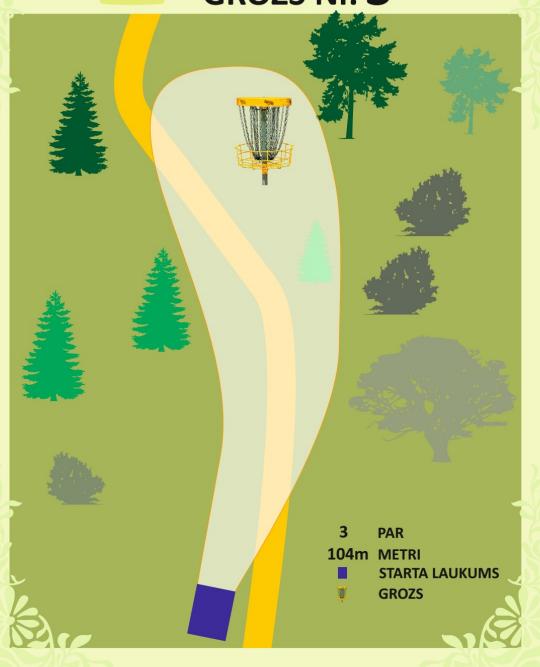

13a. Basket- No special rules

- 14. Basket- The Mando tree must be played on the right side, the red teepad is the drop zone. OB on the right, left and behind the basket. If the first throw goes to the OB, then player gets a penalty and throws from the drop zone (red teepad)
- 15. Basket- The triple mando goal must be thrown through. If a player miss mando or the first throw enters the OB then he plays from the drop zone and receives a penalty.
- 16. Basket- OB behind the basket
- 17. Basket- Two mando trees must throw between them. If a player does not throw between them or the first throw lands the OB then he plays from the drop zone and receives a penalty.
- 18. Basket OB on the left