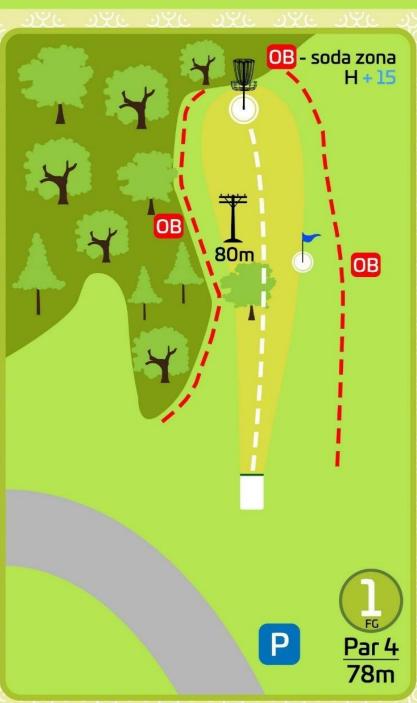

#### OB

Auta līnija un zona. Izmetot disku ārpus laukuma, spēlētājs saņem 1 soda punktu. Nākamo gājienu izdara no vietas, kur disks izlidoja ārpus laukuma.

Par 3 128m

OB

Auta līnija un zona. Izmetot disku ārpus laukuma, spēlētājs saņem 1 soda punktu. Nākamo gājienu izdara no vietas, kur disks izlidoja ārpus laukuma.