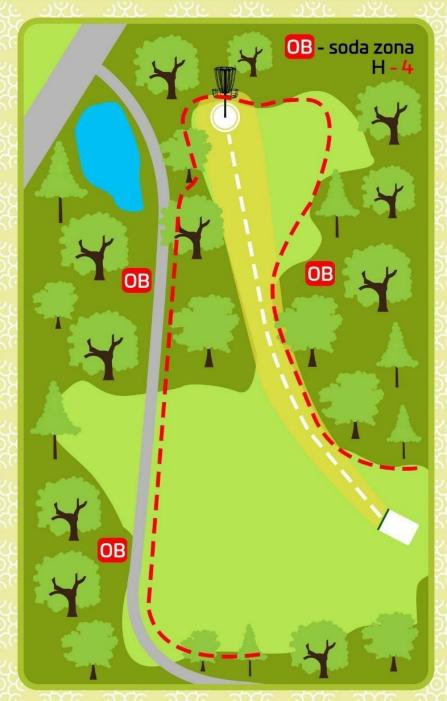

#### Caddy book

- 1. Basket- OB paund on left side and long
- 2. Basket- OB Behind basket
- 3. Basket- No special rules
- 4. Basket- The mando tree must be played to the right, the drop zone to the right of the mando tree. If a player plays the mando tree on the wrong side then he gets a penalty and plays from the drop zone.
- 5. Basket- OB island in the middle and OB behind the basket
- 6. Basket- OB on the left side water
- 7. Basket- OB is water the left side and infront of the teeped forest
- 8. Basket- Hazard, if the disc is in the hazrad area, then the player does not receive a penalty, but throws from the previous throw.
- 9. Basket- The Mando tree must be played on the right side, drop zone next to the Mando tree. If a player plays the mando tree on the wrong side then he gets a penalty and plays from the drop zone.
- 10. Basket- No special rules
- 11. Basket- OB behind the basket and to the left of the basket. If the disc lands in the OB then it must be played from the drop zone and player receive penalty
- 12. Basket- No special rules
- 13. Basket- OB on the right side