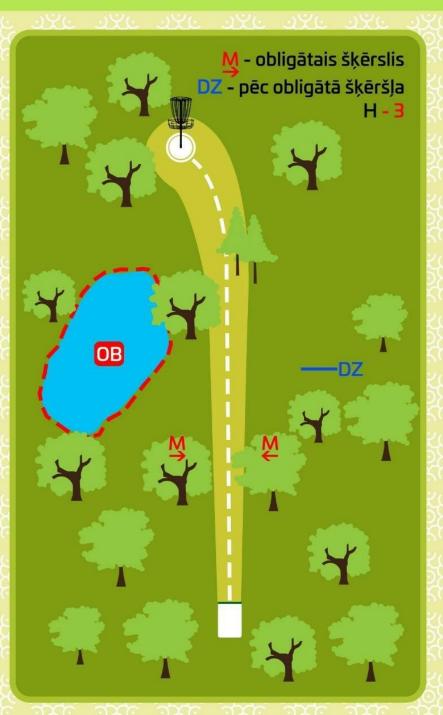

# Par 3 70m

M

Mando (mandatory)
Obligātais šķērslis,
kurš jāapspēlē pa
norādīto pusi.
Aizmetot disku
garām obligātajam
šķērslim pa neīsto
pusi, spēlētājs
saņem 1 soda
punktu. Nākamo
gājienu izdara no
Dropzonas, kas
atzīmēta kartē.

DZ

Dropzona. Starta zona, no kuras jāsāk gadījumā, ja Mando šķērslis apspēlēts pa nepareizo pusi.