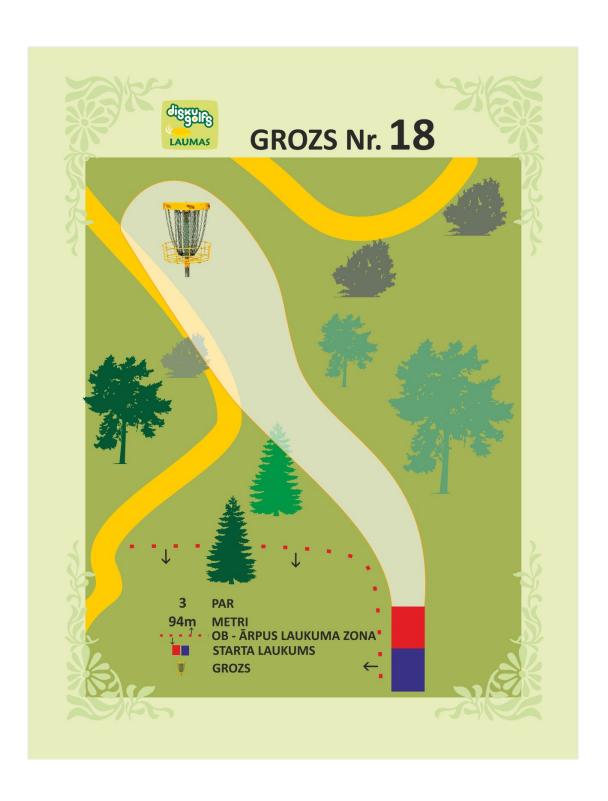

### 18 Par 4 205m

#### OB

Auta līnija un zona. Izmetot disku ārpus Iaukuma spēlētājs saņem 1 soda punktu. Nākamo gājienu izdara no vietas, kur disks izlidoja ārpus Iaukuma.

13a. Basket- No special rules

- 14. Basket- The Mando tree must be played on the right side, the red teepad is the drop zone. OB on the right, left and behind the basket. If the first throw goes to the OB, then player gets a penalty and throws from the drop zone (red teepad)
- 15. Basket- The triple mando goal must be thrown through. If a player miss mando or the first throw enters the OB then he plays from the drop zone and receives a penalty.
- 16. Basket- OB behind the basket
- 17. Basket- Two mando trees must throw between them. If a player does not throw between them or the first throw lands the OB then he plays from the drop zone and receives a penalty.
- 18. Basket OB on the left