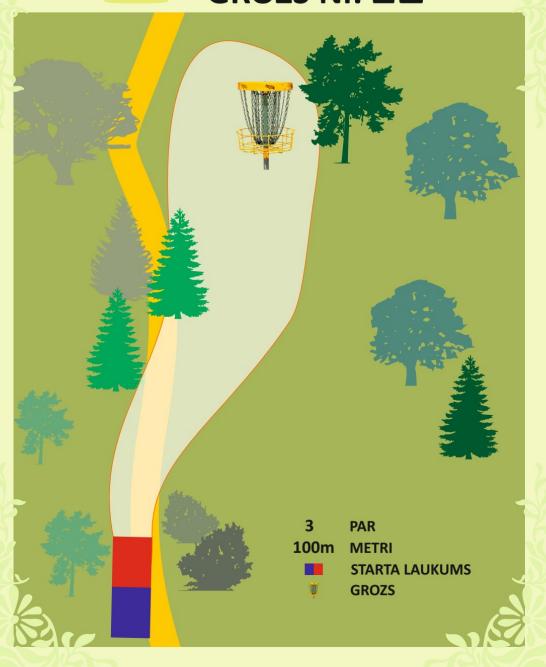

13a. Basket- No special rules

- 14. Basket- The Mando tree must be played on the right side, the red teepad is the drop zone. OB on the right, left and behind the basket. If the first throw goes to the OB, then player gets a penalty and throws from the drop zone (red teepad)
- 15. Basket- The triple mando goal must be thrown through. If a player miss mando or the first throw enters the OB then he plays from the drop zone and receives a penalty.
- 16. Basket- OB behind the basket
- 17. Basket- Two mando trees must throw between them. If a player does not throw between them or the first throw lands the OB then he plays from the drop zone and receives a penalty.
- 18. Basket OB on the left