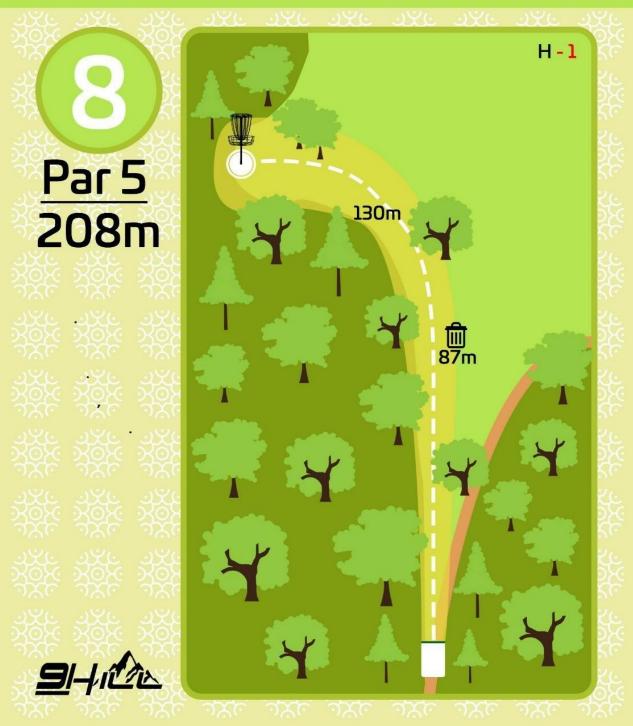

disks tiek nogādāts drošības zonā. Spēlētājs sodu nesaņem, bet katru jauno metienu skaita klāt pie kopējā metienu skaita. Ja metienu skaits pārsniedz 7, tad nākamais metiens jāizdara no dropzonas.







### 6 Par 4 136m

#### OB

Auta līnija un zona. Izmetot disku ārpus Iaukuma spēlētajs saņem 1 soda punktu. Nākamo gājienu izdara no vietas, kur disks izildoja ārpus Iaukuma.

#### $M \leftarrow$

Mando (mandatory). Obligātais šķērsils, kurš Jāapspēlē pa norādīto pusi.

Alzmetot disku garam obligatajam šķērslim pa netsto pusi, spēlētājs saņem 1 soda punktu. Nākamo gajienu izdara no Dropzonas, kas atzīmēta kartē.







# Par 4 133m

OB

Auta līnija un zona. Izmetot disku ārpus laukuma, spēlētājs saņem 1 soda punktu. Nākamo gājienu izdara no vietas, kur disks izlidoja ārpus laukuma.











9 Par 3 80m

#### OB

Auta līnija un zona. Izmetot disku ārpus Iaukuma spēlētājs saņem 1 soda punktu. Nākamo gājienu izdara no vietas, kur disks izlidoja ārpus Iaukuma.







### 10 Par 3 74m

#### M

Mando (mandatory)
Obligātais šķērslis,
kurš jāapspēlē pa
norādīto pusi.
Aizmetot disku
garām obligātajam
šķērslim pa neīsto
pusi, spēlētājs
saņem 1 soda
punktu. Nākamo
gājienu izdara no
Dropzonas, kas
atzīmēta kartē.

#### DZ

Dropzona. Starta zona, no kuras jāsāk gadījumā, ja Mando šķērslis apspēlēts pa nepareizo pusi.











### 12 Par 5 198m

#### OB

Auta līnija un zona. Izmetot disku ārpus Iaukuma spēlētājs saņem 1 soda punktu. Nākamo gājienu izdara no vietas, kur disks izlidoja ārpus Iaukuma.

#### $\mathsf{M} \leftarrow$

Mando (mandatory). Obligātais šķērslis, kurš jāapspēlē