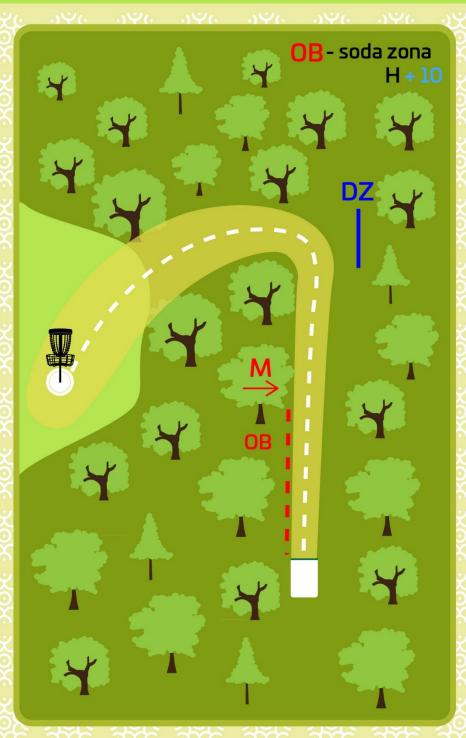

13a. Basket- No special rules

- 14. Basket- The Mando tree must be played on the right side, the red teepad is the drop zone. OB on the right, left and behind the basket. If the first throw goes to the OB, then player gets a penalty and throws from the drop zone (red teepad)
- 15. Basket- The triple mando goal must be thrown through. If a player miss mando or the first throw enters the OB then he plays from the drop zone and receives a penalty.
- 16. Basket- OB behind the basket
- 17. Basket- Two mando trees must throw between them. If a player does not throw between them or the first throw lands the OB then he plays from the drop zone and receives a penalty.
- 18. Basket OB on the left