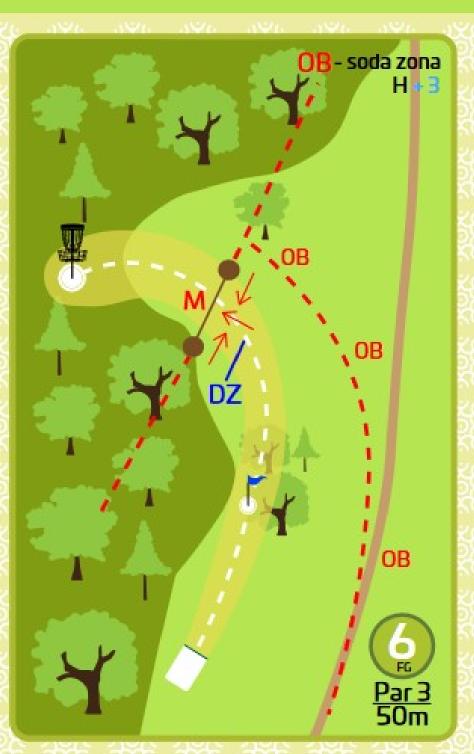

#### ОВ

Auta līnija un zona. Izmetot disku ārpus laukuma, spēlētājs saņem 1 soda punktu. Nākamo gājienu izdara no vietas, kur disks izlidoja ārpus laukuma.

OB - soda zona H - O

14

Par 3 88m

OB

Auta līnija un zona. Izmetot disku ārpus laukuma, spēlētājs saņem 1 soda punktu. Nākamo gājienu izdara no vietas, kur disks izlidoja ārpus laukuma.

15)
Par 3
67m

#### DZ

Dropzona. Starta zona, no kuras jāsāk gadījumā, ja Mando šķērslis apspēlēts pa nepareizo pusi.

#### $M \leftarrow$

Mando (mandatory). Obligātais šķērslis, kurš jāapspēlē pa norādīto pusi.

Aizmetot disku garām obligātajam šķērslim pa neīsto pusi, spēlētājs saņem 1 soda punktu. Nākamo gājienu izdara no Dropzonas, kas atzīmēta kartē.

M - obligātais šķērslis H-2