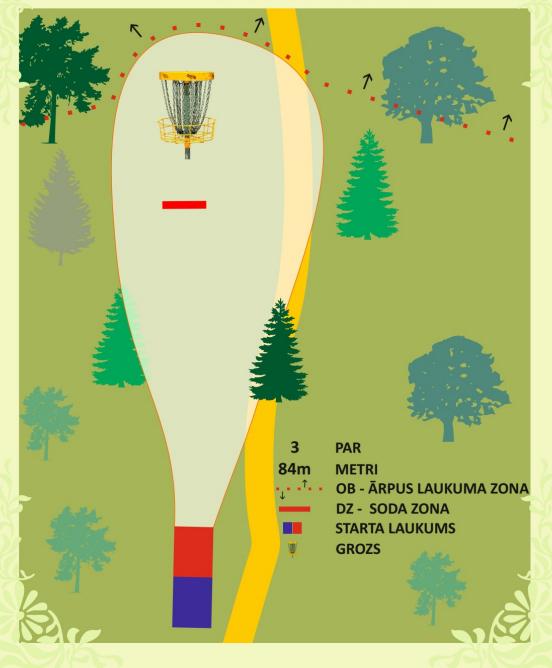

13a. Basket- No special rules

- 14. Basket- The Mando tree must be played on the right side, the red teepad is the drop zone. OB on the right, left and behind the basket. If the first throw goes to the OB, then player gets a penalty and throws from the drop zone (red teepad)
- 15. Basket- The triple mando goal must be thrown through. If a player miss mando or the first throw enters the OB then he plays from the drop zone and receives a penalty.
- 16. Basket- OB behind the basket
- 17. Basket- Two mando trees must throw between them. If a player does not throw between them or the first throw lands the OB then he plays from the drop zone and receives a penalty.
- 18. Basket OB on the left