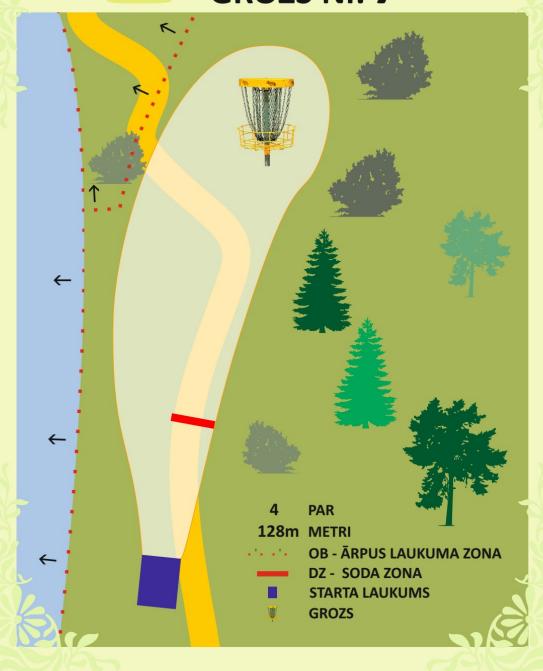

#### OB

Ja metiens nenonāk drošības zonā, tad spēlētājs met no iepriekšējās metiena vietas, kamēr disks tiek nogādāts drošības zonā. Spēlētājs sodu nesaņem, bet katru jauno metienu skaita klāt pie kopējā metienu skaita.