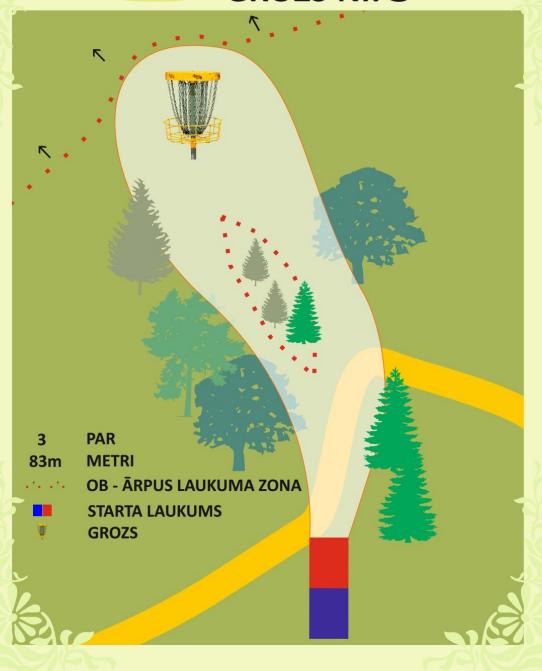

## 5 Par 3 83m

#### OB

Ja metiens nenonāk drošības zonā, tad spēlētājs met no iepriekšējās metiena vietas, kamēr disks tiek nogādāts drošības zonā. Spēlētājs sodu nesaņem, bet katru jauno metienu skaita klāt pie kopējā metienu skaita. Ja metienu skaits pārsniedz 7, tad nākamais metiens jāizdara no dropzonas.