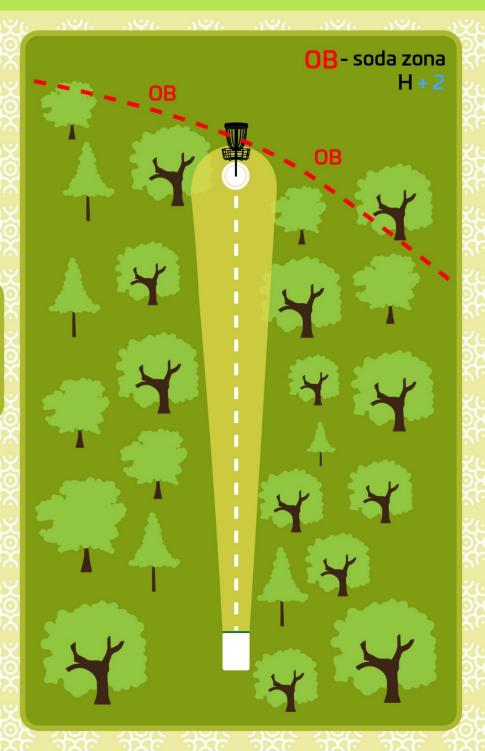

jāizdara no dropzonas.







### 6 Par 4 136m

#### OB

Auta līnija un zona. Izmetot disku ārpus Iaukuma spēlētajs saņem 1 soda punktu. Nākamo gājienu izdara no vietas, kur disks izildoja ārpus Iaukuma.

#### $M \leftarrow$

Mando (mandatory). Obligātais šķērsils, kurš Jāapspēlē pa norādīto pusi.

Alzmetot disku garam obligatajam šķērslim pa netsto pusi, spēlētājs saņem 1 soda punktu. Nākamo gajienu izdara no Dropzonas, kas atzīmēta kartē.







# Par 4 133m

OB

Auta līnija un zona. Izmetot disku ārpus laukuma, spēlētājs saņem 1 soda punktu. Nākamo gājienu izdara no vietas, kur disks izlidoja ārpus laukuma.











9 Par 3 80m

#### OB

Auta līnija un zona. Izmetot disku ārpus Iaukuma spēlētājs saņem 1 soda punktu. Nākamo gājienu izdara no vietas, kur disks izlidoja ārpus Iaukuma.







### 10 Par 3 74m

#### M

Mando (mandatory)
Obligātais šķērslis,
kurš jāapspēlē pa
norādīto pusi.
Aizmetot disku
garām obligātajam
šķērslim pa neīsto
pusi, spēlētājs
saņem 1 soda
punktu. Nākamo
gājienu izdara no
Dropzonas, kas
atzīmēta kartē.

#### DZ

Dropzona. Starta zona, no kuras jāsāk gadījumā, ja Mando šķērslis apspēlēts pa nepareizo pusi.











### 12 Par 5 198m

#### OB

Auta līnija un zona. Izmetot disku ārpus Iaukuma spēlētājs saņem 1 soda punktu. Nākamo gājienu izdara no vietas, kur disks izlidoja ārpus Iaukuma.

#### $\mathsf{M} \leftarrow$

Mando (mandatory). Obligātais šķērslis, kurš jāapspēlē pa norādīto pusi.

Aizmetot disku garām obligātajam šķērslim pa neīsto pusi, spēlētājs saņem 1 soda punktu. Nākamo gājienu izdara no Dropzonas, kas atzīmēta kartē.







###