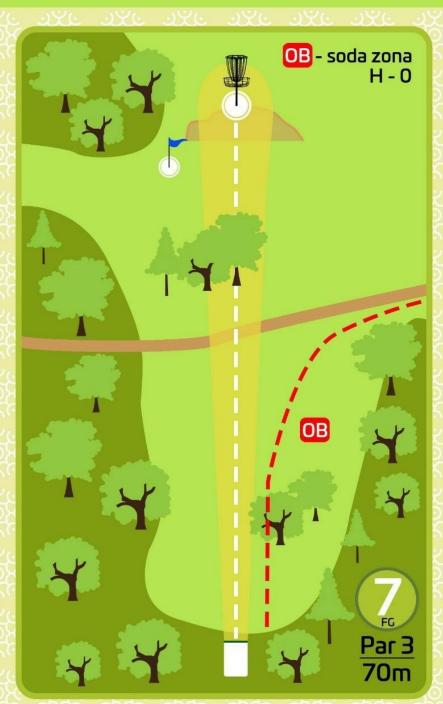

### 16 Par 4 265m

#### OB

Auta līnija un zona. Izmetot disku ārpus Iaukuma spēlētājs saņem 1 soda punktu. Nākamo gājienu izdara no vietas, kur disks izlidoja ārpus Iaukuma.