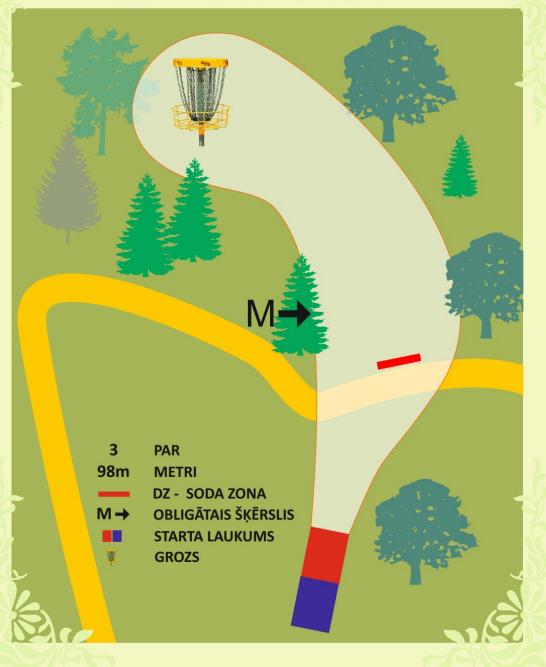

#### OB

Ja metiens nenonāk drošības zonā, tad spēlētājs met no iepriekšējās metiena vietas, kamēr disks tiek nogādāts drošības zonā. Spēlētājs sodu nesaņem, bet katru jauno metienu skaita klāt pie kopējā metienu skaita.