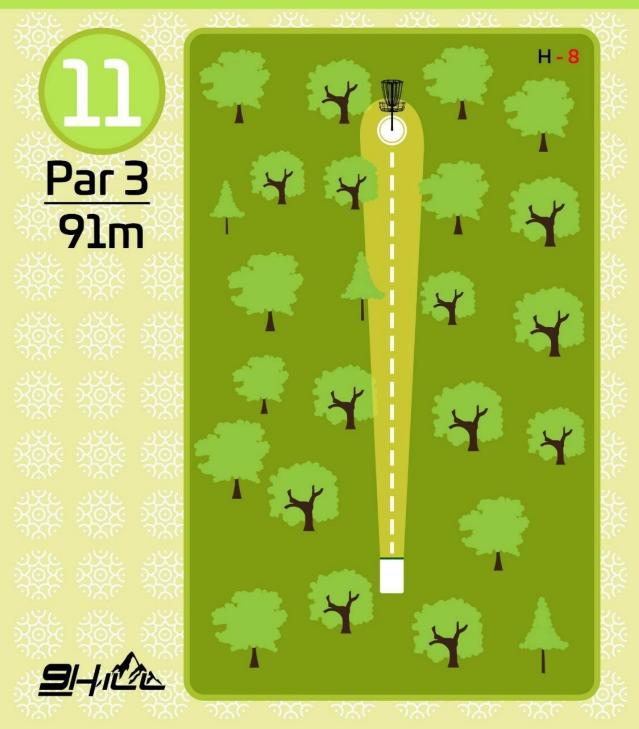

ēlētājs saņem 1 soda punktu. Nākamo gajienu izdara no Dropzonas, kas atzīmēta kartē.







# Par 4 133m

OB

Auta līnija un zona. Izmetot disku ārpus laukuma, spēlētājs saņem 1 soda punktu. Nākamo gājienu izdara no vietas, kur disks izlidoja ārpus laukuma.











9 Par 3 80m

#### OB

Auta līnija un zona. Izmetot disku ārpus Iaukuma spēlētājs saņem 1 soda punktu. Nākamo gājienu izdara no vietas, kur disks izlidoja ārpus Iaukuma.







### 10 Par 3 74m

#### M

Mando (mandatory)
Obligātais šķērslis,
kurš jāapspēlē pa
norādīto pusi.
Aizmetot disku
garām obligātajam
šķērslim pa neīsto
pusi, spēlētājs
saņem 1 soda
punktu. Nākamo
gājienu izdara no
Dropzonas, kas
atzīmēta kartē.

#### DZ

Dropzona. Starta zona, no kuras jāsāk gadījumā, ja Mando šķērslis apspēlēts pa nepareizo pusi.











### 12 Par 5 198m

#### OB

Auta līnija un zona. Izmetot disku ārpus Iaukuma spēlētājs saņem 1 soda punktu. Nākamo gājienu izdara no vietas, kur disks izlidoja ārpus Iaukuma.

#### $\mathsf{M} \leftarrow$

Mando (mandatory). Obligātais šķērslis, kurš jāapspēlē pa norādīto pusi.

Aizmetot disku garām obligātajam šķērslim pa neīsto pusi, spēlētājs saņem 1 soda punktu. Nākamo gājienu izdara no Dropzonas, kas atzīmēta kartē.







### DEVINKALNU Dishu Colfe Pouls

Disku Golfa Parks



Par 4 197m

#### ОВ

Auta līnija un zona. Izmetot disku ārpus laukuma, spēlētājs saņem 1 soda punktu. Nākamo gājienu izdara no vietas, kur disks izlidoja ārpus laukuma.







OB - soda zona H - O

14

Par 3 88m

OB

Auta līnija un zona. Izmetot disku ārpus laukuma, spēlētājs saņem 1 soda punktu. Nākamo gāji