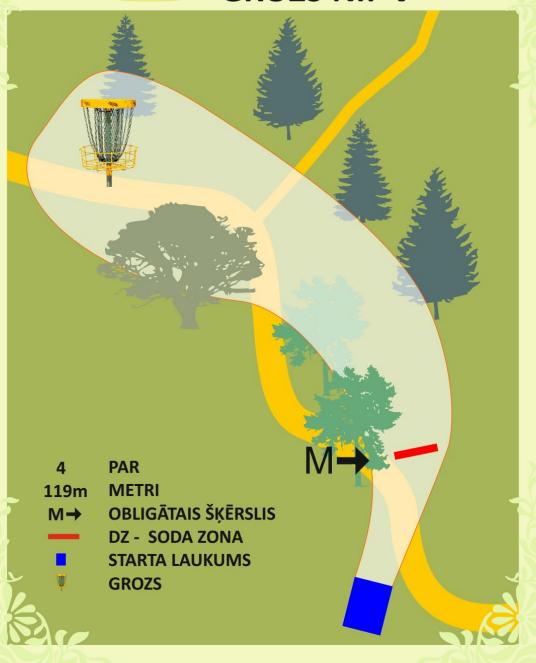

### 6 Par 4 136m

#### OB

Auta līnija un zona. Izmetot disku ārpus Iaukuma spēlētajs saņem 1 soda punktu. Nākamo gājienu izdara no vietas, kur disks izildoja ārpus Iaukuma.

#### $M \leftarrow$

Mando (mandatory). Obligātais šķērsils, kurš Jāapspēlē pa norādīto pusi.

Alzmetot disku garam obligatajam šķērslim pa netsto pusi, spēlētājs saņem 1 soda punktu. Nākamo gajienu izdara no Dropzonas, kas atzīmēta kartē.