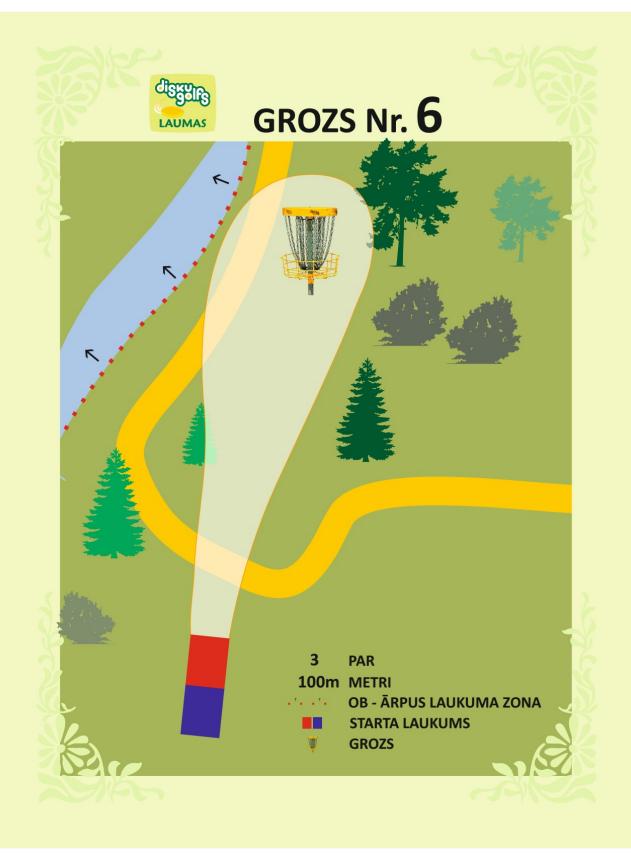

### 6 Par 4 136m

#### OB

Auta līnija un zona. Izmetot disku ārpus Iaukuma spēlētajs saņem 1 soda punktu. Nākamo gājienu izdara no vietas, kur disks izildoja ārpus Iaukuma.

#### $M \leftarrow$

Mando (mandatory). Obligātais šķērsils, kurš Jāapspēlē pa norādīto pusi.

Alzmetot disku garam obligatajam šķērslim pa netsto pusi, spēlētājs saņem 1 soda punktu. Nākamo gajienu izdara no Dropzonas, kas atzīmēta kartē.