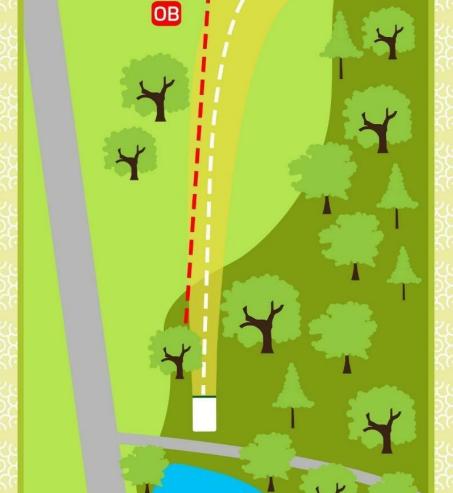

#### ОВ

Auta līnija un zona. Izmetot disku ārpus laukuma, spēlētājs saņem 1 soda punktu. Nākamo gājienu izdara no vietas, kur disks izlidoja ārpus laukuma.

OB - soda zona H - O

14

Par 3 88m

OB

Auta līnija un zona. Izmetot disku ārpus laukuma, spēlētājs saņem 1 soda punktu. Nākamo gājienu izdara no vietas, kur disks izlidoja ārpus laukuma.

13a. Basket- No special rules

- 14. Basket- The Mando tree must be played on the right side, the red teepad is the drop zone. OB on the right, left and behind the basket. If the first throw goes to the OB, then player gets a penalty and throws from the drop zone (red teepad)
- 15. Basket- The triple mando goal must be thrown through. If a player miss mando or the first throw enters the OB then he plays from the drop zone and receives a penalty.
- 16. Basket- OB behind the basket
- 17. Basket- Two mando trees must throw between them. If a player does not throw between them or the first throw lands the OB then he plays from the drop zone and receives a penalty.
- 18. Basket OB on the left