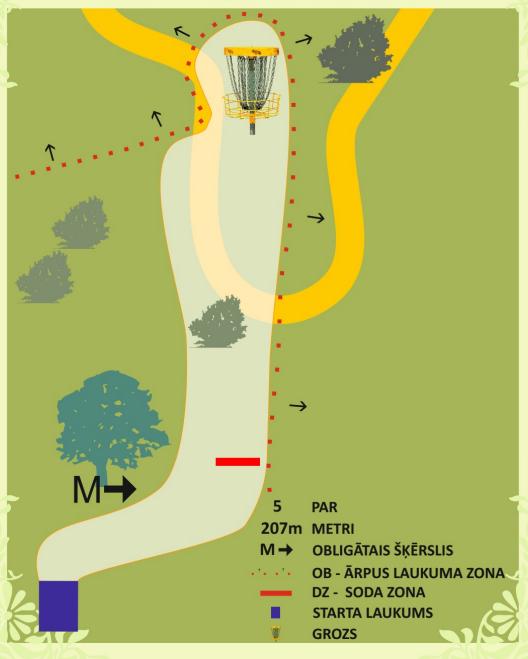

13a. Basket- No special rules

- 14. Basket- The Mando tree must be played on the right side, the red teepad is the drop zone. OB on the right, left and behind the basket. If the first throw goes to the OB, then player gets a penalty and throws from the drop zone (red teepad)
- 15. Basket- The triple mando goal must be thrown through. If a player miss mando or the first throw enters the OB then he plays from the drop zone and receives a penalty.
- 16. Basket- OB behind the basket
- 17. Basket- Two mando trees must throw between them. If a player does not throw between them or the first throw lands the OB then he plays from the drop zone and receives a penalty.
- 18. Basket OB on the left