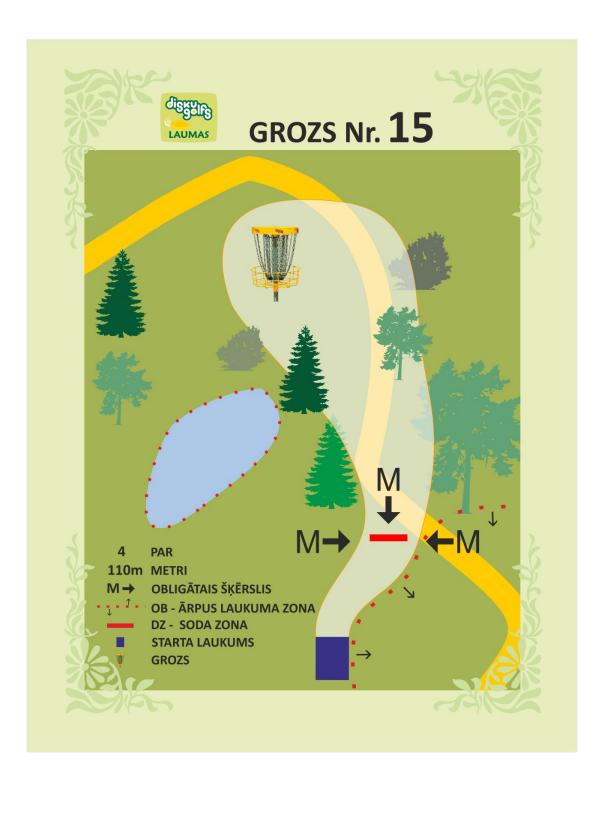

13a. Basket- No special rules

- 14. Basket- The Mando tree must be played on the right side, the red teepad is the drop zone. OB on the right, left and behind the basket. If the first throw goes to the OB, then player gets a penalty and throws from the drop zone (red teepad)
- 15. Basket- The triple mando goal must be thrown through. If a player miss mando or the first throw enters the OB then he plays from the drop zone and receives a penalty.
- 16. Basket- OB behind the basket
- 17. Basket- Two mando trees must throw between them. If a player does not throw between them or the first throw lands the OB then he plays from the drop zone and receives a penalty.
- 18. Basket OB on the left