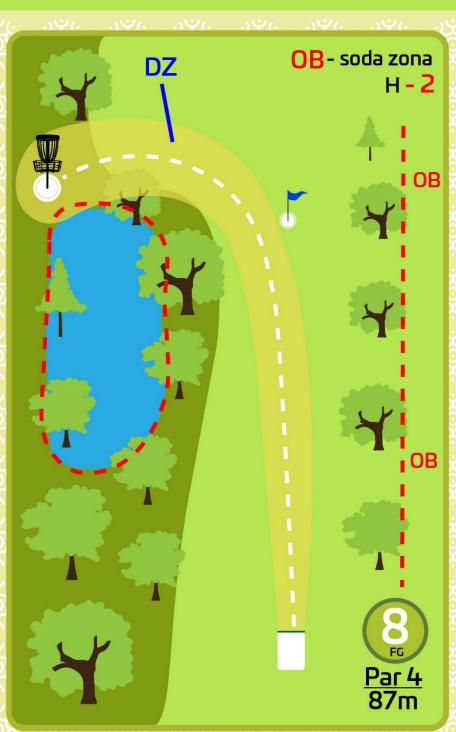

#### ОВ

Auta līnija un zona. Izmetot disku ārpus laukuma, spēlētājs saņem 1 soda punktu. Nākamo gājienu izdara no vietas, kur disks izlidoja ārpus laukuma.

OB - soda zona H - O

14

Par 3 88m

OB

Auta līnija un zona. Izmetot disku ārpus laukuma, spēlētājs saņem 1 soda punktu. Nākamo gājienu izdara no vietas, kur disks izlidoja ārpus laukuma.

M - obligātais šķērslis H-2