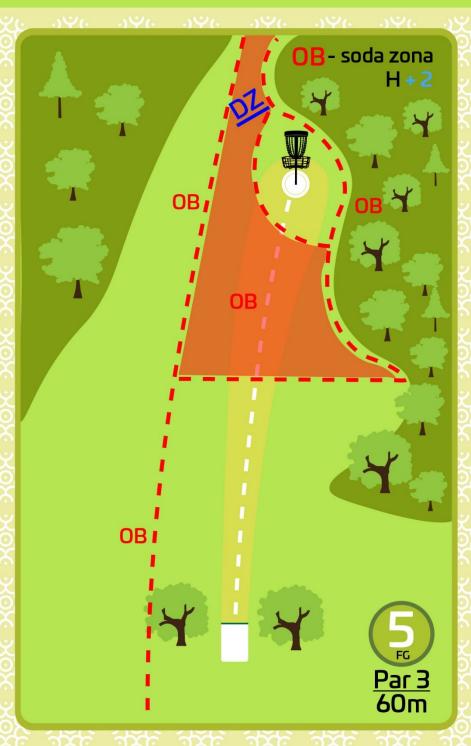

## 5 Par 3 83m

#### OB

Ja metiens nenonāk drošības zonā, tad spēlētājs met no iepriekšējās metiena vietas, kamēr disks tiek nogādāts drošības zonā. Spēlētājs sodu nesaņem, bet katru jauno metienu skaita klāt pie kopējā metienu skaita. Ja metienu skaits pārsniedz 7, tad nākamais metiens jāizdara no dropzonas.

#### Caddy book

- 1. Basket- OB paund on left side and long
- 2. Basket- OB Behind basket
- 3. Basket- No special rules
- 4. Basket- The mando tree must be played to the right, the drop zone to the right of the mando tree. If a player plays the mando tree on the wrong side then he gets a penalty and plays from the drop zone.
- 5. Basket- OB island in the middle and OB behind the basket
- 6. Basket- OB on the left side water
- 7. Basket- OB is water the left side and infront of the teeped forest
- 8. Basket- Hazard, if the disc is in the hazrad area, then the player does not receive a penalty, but throws from the previous throw.
- 9. Basket- The Mando tree must be played on the right side, drop zone next to the Mando tree. If a player plays the mando tree on the wrong side then he gets a penalty and plays from the drop zone.
- 10. Basket- No special rules
- 11. Basket- OB behind the basket and to the left of the basket. If the disc lands in the OB then it must be played from the drop zone and player receive penalty
- 12. Basket- No special rules
- 13. Basket- OB on the right side