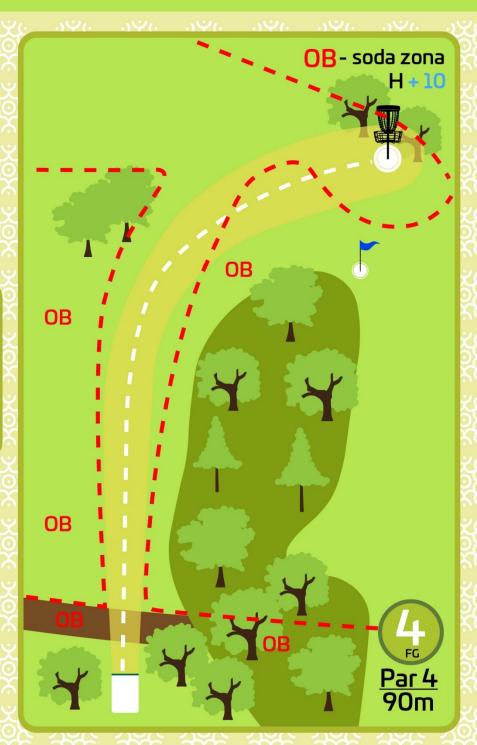

# (4) Par 4 163m

#### Caddy book

- 1. Basket- OB paund on left side and long
- 2. Basket- OB Behind basket
- 3. Basket- No special rules
- 4. Basket- The mando tree must be played to the right, the drop zone to the right of the mando tree. If a player plays the mando tree on the wrong side then he gets a penalty and plays from the drop zone.
- 5. Basket- OB island in the middle and OB behind the basket
- 6. Basket- OB on the left side water
- 7. Basket- OB is water the left side and infront of the teeped forest
- 8. Basket- Hazard, if the disc is in the hazrad area, then the player does not receive a penalty, but throws from the previous throw.
- 9. Basket- The Mando tree must be played on the right side, drop zone next to the Mando tree. If a player plays the mando tree on the wrong side then he gets a penalty and plays from the drop zone.
- 10. Basket- No special rules
- 11. Basket- OB behind the basket and to the left of the basket. If the disc lands in the OB then it must be played from the drop zone and player receive penalty
- 12. Basket- No special rules
- 13. Basket- OB on the right side