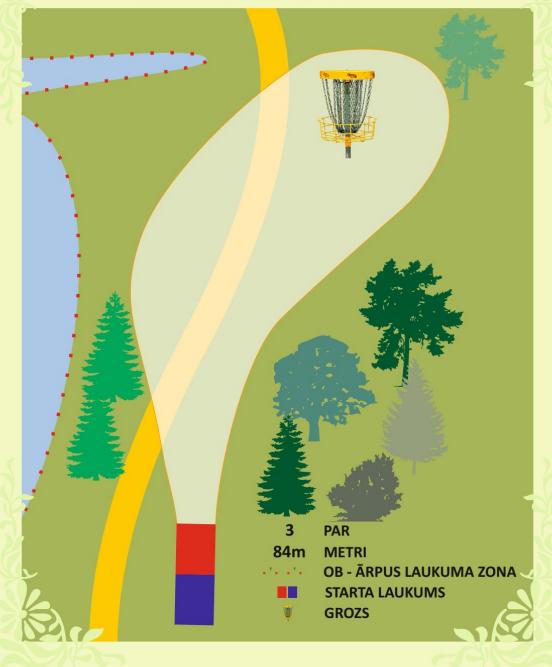

# 17) Par 4 152m

#### OB

Auta līnija un zona. Izmetot disku ārpus Iaukuma spēlētājs saņem 1 soda punktu. Nākamo gājienu izdara no vietas, kur disks izlidoja ārpus Iaukuma.

#### DZ

Dropzona. Ja disks nonāk ūdenī, tad nākamais metiens jāveic no dropzonas.