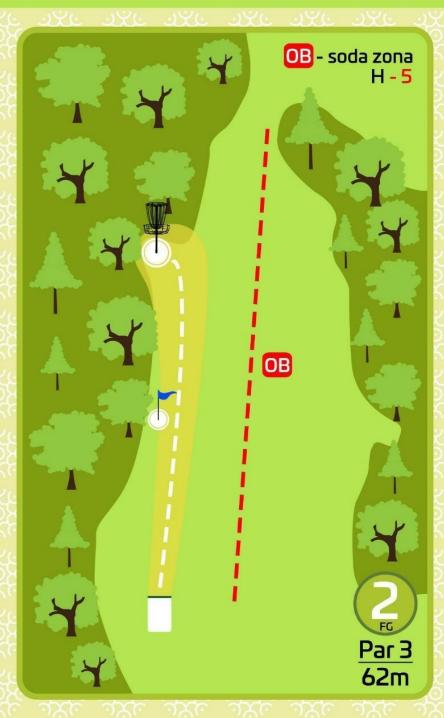

# Par 3 70m

M

Mando (mandatory)
Obligātais šķērslis,
kurš jāapspēlē pa
norādīto pusi.
Aizmetot disku
garām obligātajam
šķērslim pa neīsto
pusi, spēlētājs
saņem 1 soda
punktu. Nākamo
gājienu izdara no
Dropzonas, kas
atzīmēta kartē.

DZ

Dropzona. Starta zona, no kuras jāsāk gadījumā, ja Mando šķērslis apspēlēts pa nepareizo pusi.