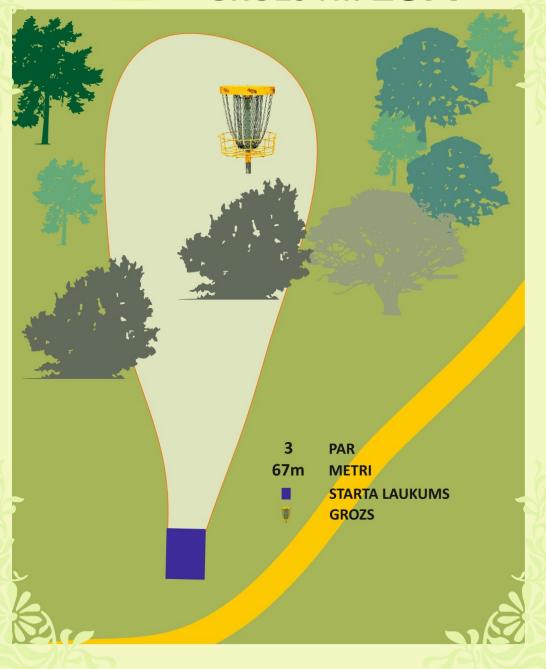

15)
Par 3
67m

#### DZ

Dropzona. Starta zona, no kuras jāsāk gadījumā, ja Mando šķērslis apspēlēts pa nepareizo pusi.

#### $M \leftarrow$

Mando (mandatory). Obligātais šķērslis, kurš jāapspēlē pa norādīto pusi.

Aizmetot disku garām obligātajam šķērslim pa neīsto pusi, spēlētājs saņem 1 soda punktu. Nākamo gājienu izdara no Dropzonas, kas atzīmēta kartē.

M - obligātais šķērslis H-2