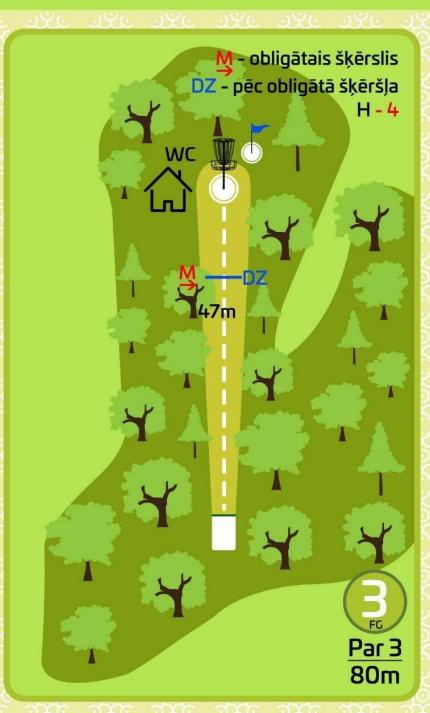

# Par 3 70m

M

Mando (mandatory)
Obligātais šķērslis,
kurš jāapspēlē pa
norādīto pusi.
Aizmetot disku
garām obligātajam
šķērslim pa neīsto
pusi, spēlētājs
saņem 1 soda
punktu. Nākamo
gājienu izdara no
Dropzonas, kas
atzīmēta kartē.

DZ

Dropzona. Starta zona, no kuras jāsāk gadījumā, ja Mando šķērslis apspēlēts pa nepareizo pusi.