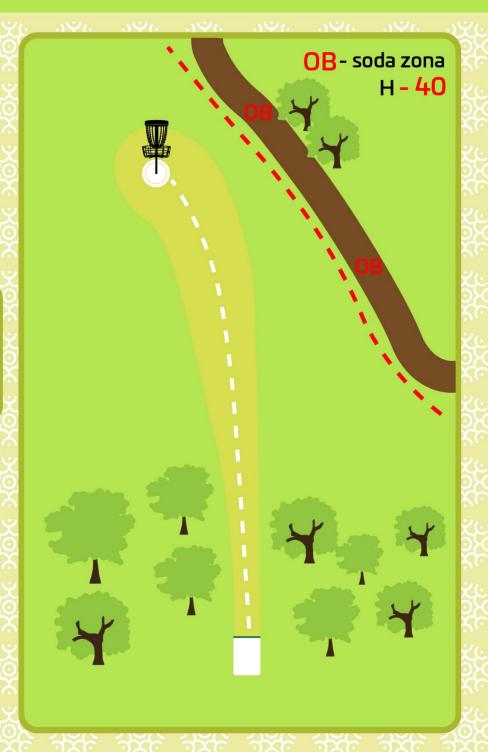

### 16 Par 4 265m

#### OB

Auta līnija un zona. Izmetot disku ārpus Iaukuma spēlētājs saņem 1 soda punktu. Nākamo gājienu izdara no vietas, kur disks izlidoja ārpus Iaukuma.