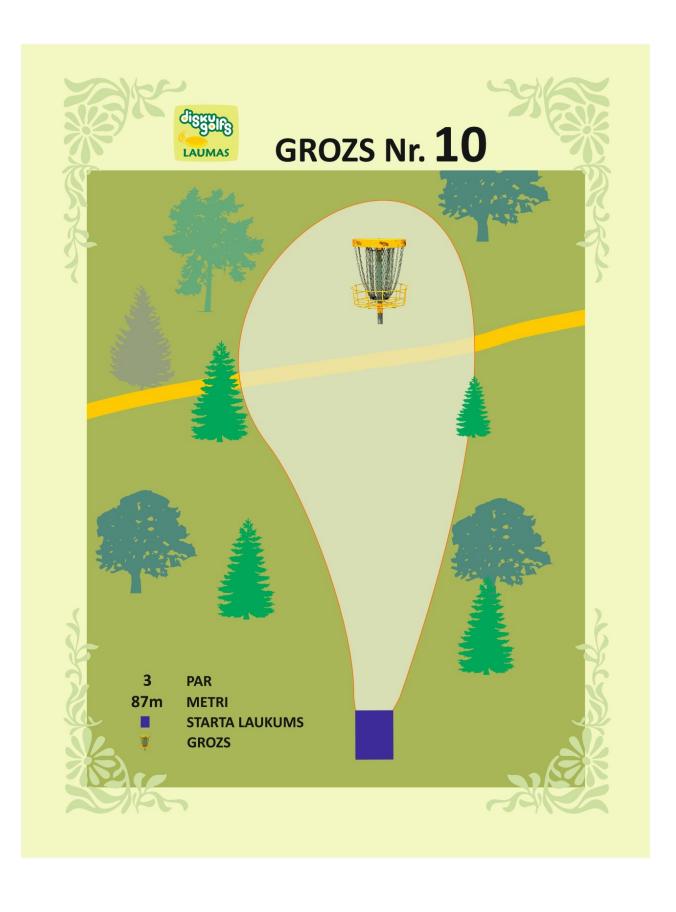

ty
- 12. Basket- No special rules
- 13. Basket- OB on the right side

13a. Basket- No special rules

- 14. Basket- The Mando tree must be played on the right side, the red teepad is the drop zone. OB on the right, left and behind the basket. If the first throw goes to the OB, then player gets a penalty and throws from the drop zone (red teepad)
- 15. Basket- The triple mando goal must be thrown through. If a player miss mando or the first throw enters the OB then he plays from the drop zone and receives a penalty.
- 16. Basket- OB behind the basket
- 17. Basket- Two mando trees must throw between them. If a player does not throw between them or the first throw lands the OB then he plays from the drop zone and receives a penalty.
- 18. Basket OB on the left















































### GROZS Nr. 13A