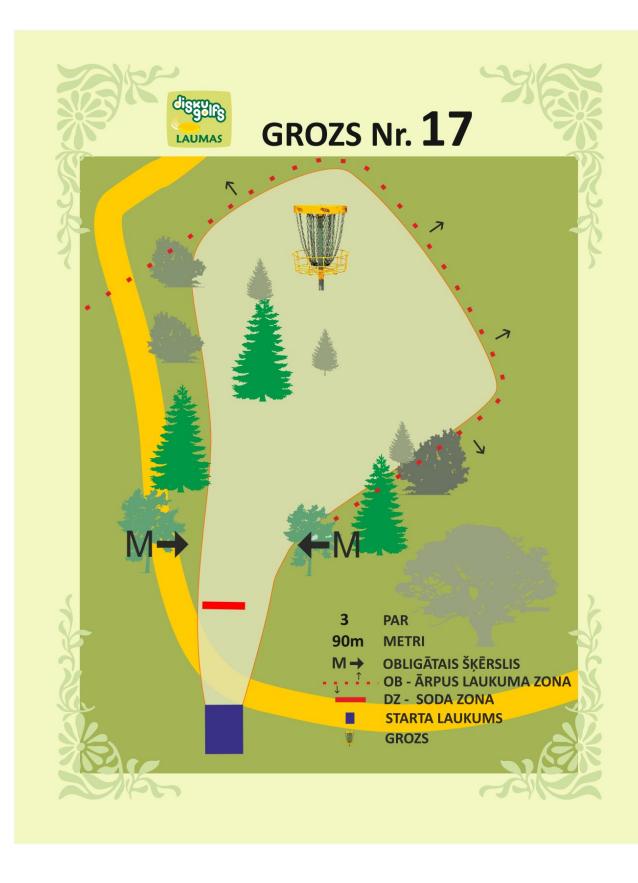

# 17) Par 4 152m

#### OB

Auta līnija un zona. Izmetot disku ārpus Iaukuma spēlētājs saņem 1 soda punktu. Nākamo gājienu izdara no vietas, kur disks izlidoja ārpus Iaukuma.

#### DZ

Dropzona. Ja disks nonāk ūdenī, tad nākamais metiens jāveic no dropzonas.

13a. Basket- No special rules

- 14. Basket- The Mando tree must be played on the right side, the red teepad is the drop zone. OB on the right, left and behind the basket. If the first throw goes to the OB, then player gets a penalty and throws from the drop zone (red teepad)
- 15. Basket- The triple mando goal must be thrown through. If a player miss mando or the first throw enters the OB then he plays from the drop zone and receives a penalty.
- 16. Basket- OB behind the basket
- 17. Basket- Two mando trees must throw between them. If a player does not throw between them or the first throw lands the OB then he plays from the drop zone and receives a penalty.
- 18. Basket OB on the left