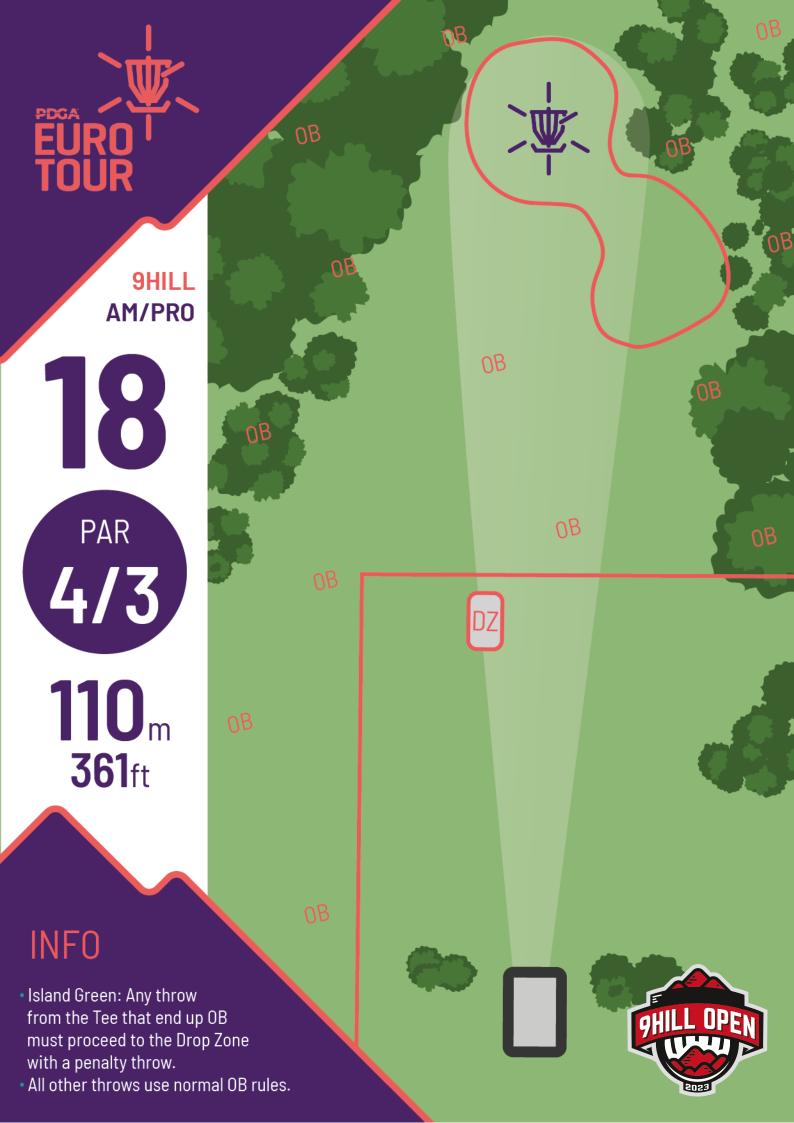

## INFO

• OB left: creek and beyond

8

PAR 3

**65**<sub>m</sub> **213**ft

- Island Green: Any throw from the Tee that end up OB must proceed to the Drop Zone with a penalty throw.
- All other throws use normal OB rules.

# 15

PAR 4

110<sub>m</sub> 361<sub>ft</sub>