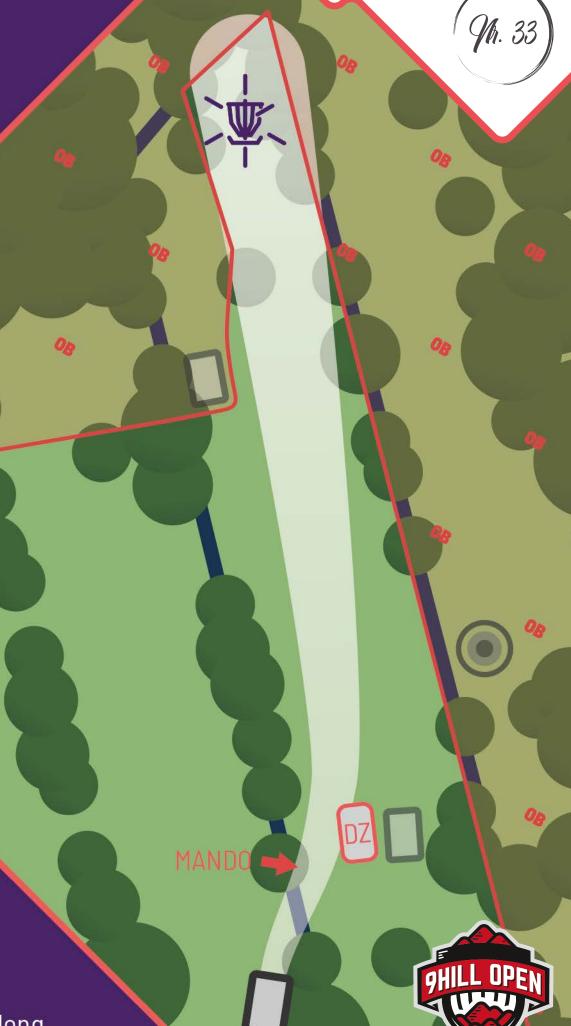

## INFO

- Mando right
- DZ for mando

MANDO

ICEBERRY

DZ

10

PAR 3

**67**<sub>m</sub> **220**ft