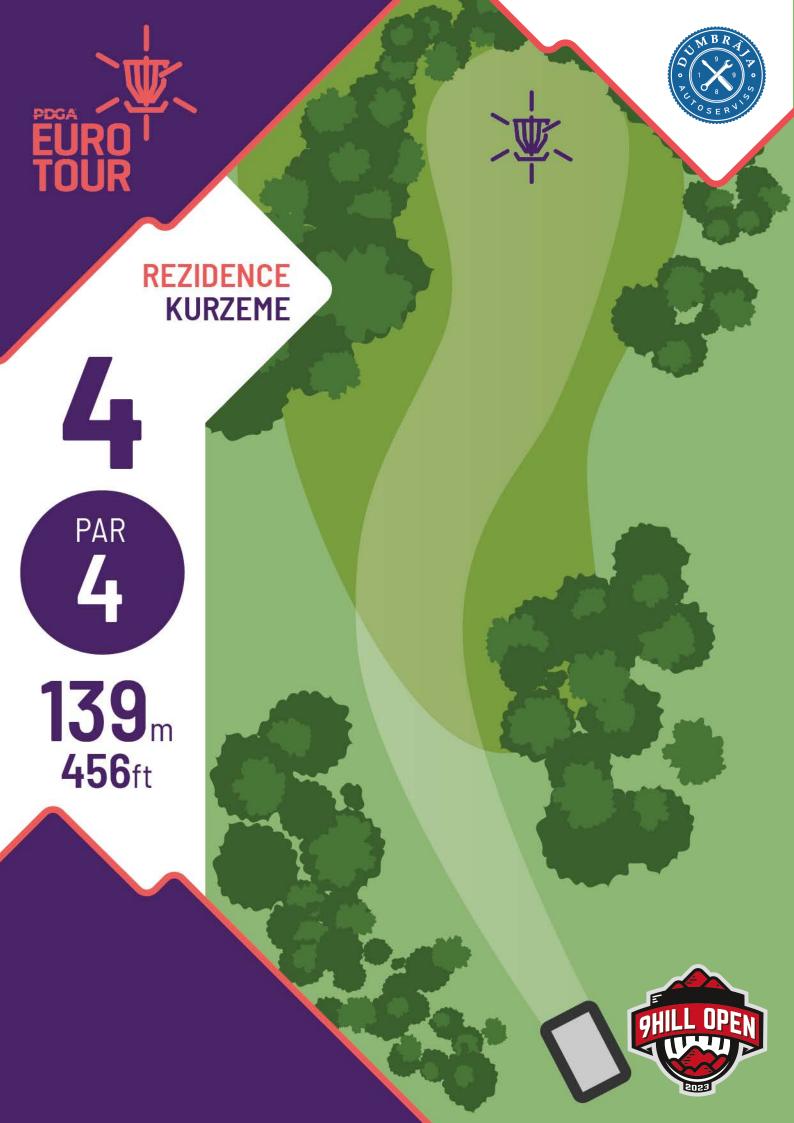

### REZIDENCE KURZEME DISCGOLFPARK® Rengés, Latvia

1

PAR 3

**75**<sub>m</sub> **246**ft

VIRŠI

REZIDENCE KURZEME

2

PAR 3

# 13

PAR 3

96<sub>m</sub> 315<sub>ft</sub>

14

PAR 3

110<sub>m</sub> **361**ft

**KURZEME** 

16

PAR **4** 

210<sub>m</sub> **689**ft

REZIDENCE

INFO

OB long

17

PAR 3

**82**<sub>m</sub> **269**ft