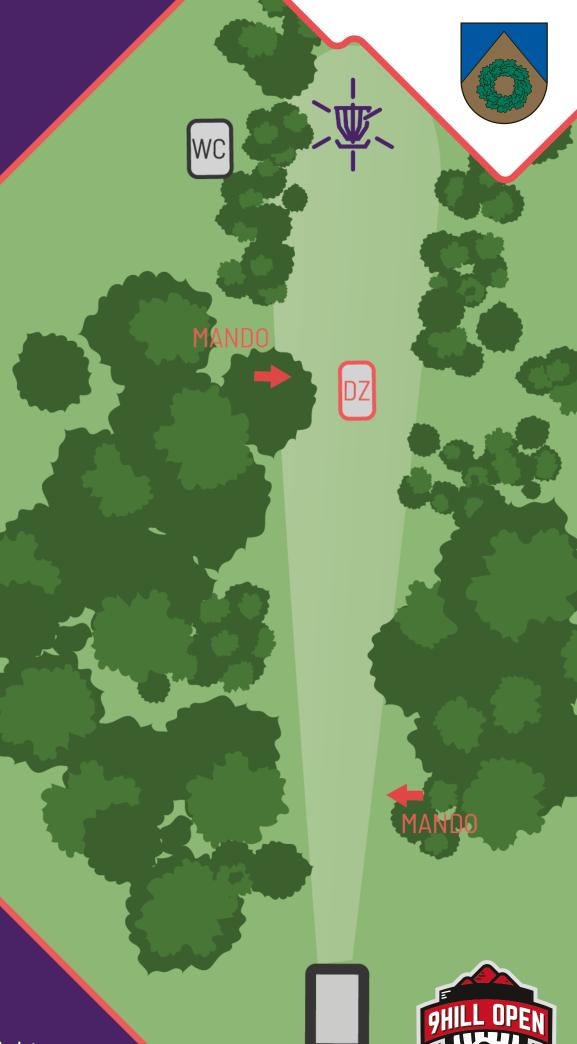

īdenebergs - +37128333826

Tournament director assistant- Kristaps Kiršentāls +371 26 132 666

UDisc and scoring coordinator- Lauris Karlušas +371 24 858 617





## COURSE MAP

9HILL DISCGOLFPARK®

Talsi, Latvia





TOT **HOLE** PAR 133 208 192 205 202 128 LENGTH (m) 









3

PAR **5/4** 

208<sub>m</sub> 682ft











7

PAR 5

198<sub>m</sub> 650<sub>ft</sub>

## INFO

- Mando right
- DZ for mando



MANDO

ICEBERRY

DZ











10

PAR 3

**67**<sub>m</sub> **220**ft



- Triple mando
- DZ for mando





11

PAR **5/4** 

265<sub>m</sub> 869ft



## INFO

• OB left









13

PAR 4

205<sub>m</sub> 673<sub>ft</sub>



- OB left, right and long
- Hazard area







16

PAR
3

**70**<sub>m</sub> **230**ft

- First mando left: DZ is teepad
- Second mando right: designated DZ











## COURSE MAP

LAUMAS DISCGOLFPARK®

Laumas, Latvia









VIRŠI

LAUMAS

2

PAR 3

**97**<sub>m</sub> **318**ft

INFO

OB long





citro

LAUMAS

PAR 3

104<sub>m</sub> **341**ft







4

PAR 4

119<sub>m</sub> 390ft

- Mando right
- DZ for mando





5

PAR 3

**83**<sub>m</sub> **272**ft

### **INFO**

OB left and long









6

PAR

3

100<sub>m</sub> 328ft

## INFO

• OB left: creek and beyond







8

PAR 3

**65**<sub>m</sub> **213**ft

- Island Green: Any throw from the Tee that end up OB must proceed to the Drop Zone with a penalty throw.
- All other throws use normal OB rules.









9

PAR

118<sub>m</sub> 387<sub>ft</sub>

MANDO

DZ

- Mando right
- DZ for mando





karzernes söklas

LAUMAS

10

PAR 3

**87**<sub>m</sub> **285**ft









11

PAR 3

**84**<