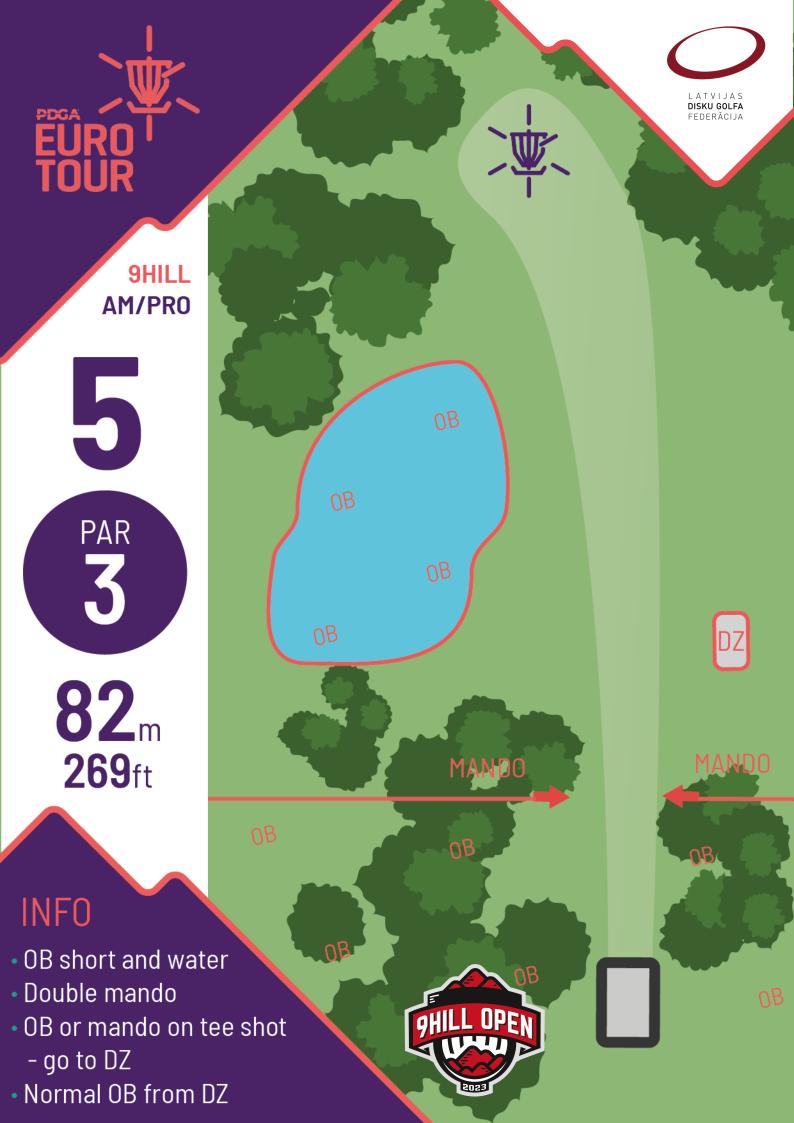

119<sub>m</sub> 390ft

- Mando right
- DZ for mando

5

PAR 3

**83**<sub>m</sub> **272**ft