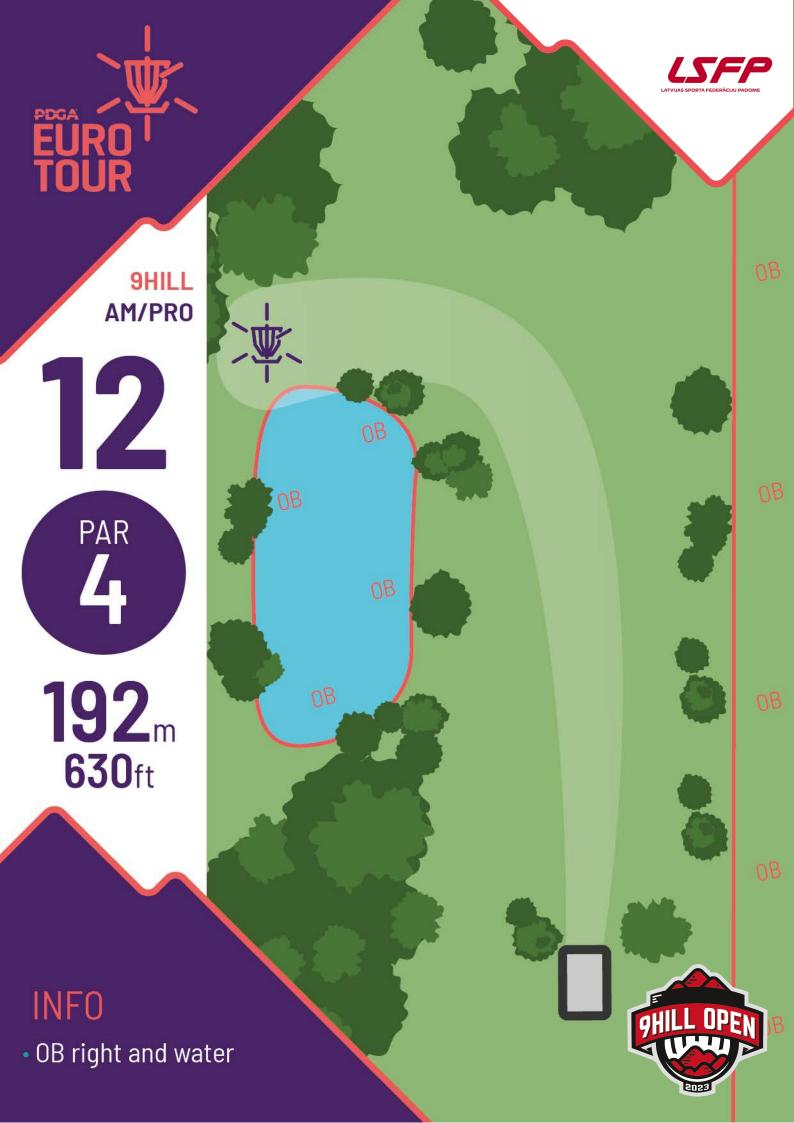

## INFO

• OB left

13

PAR 4

205<sub>m</sub> 673<sub>ft</sub>

- OB left, right and long
- Hazard area

16

PAR
3