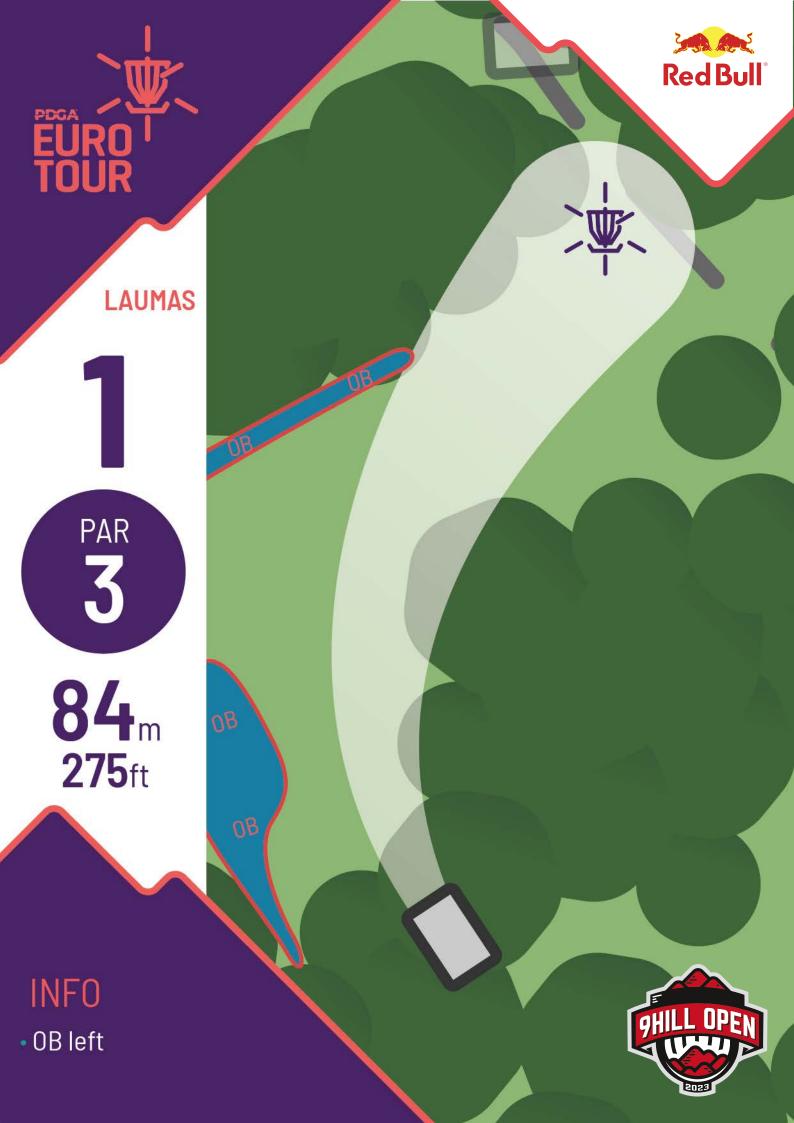

## COURSE MAP

LAUMAS DISCGOLFPARK®

Laumas, Latvia

VIRŠI

LAUMAS

2

PAR 3

**97**<sub>m</sub> **318**ft

INFO

OB long

citro

LAUMAS

PAR 3

104<sub>m</sub> **341**ft

4

PAR 4