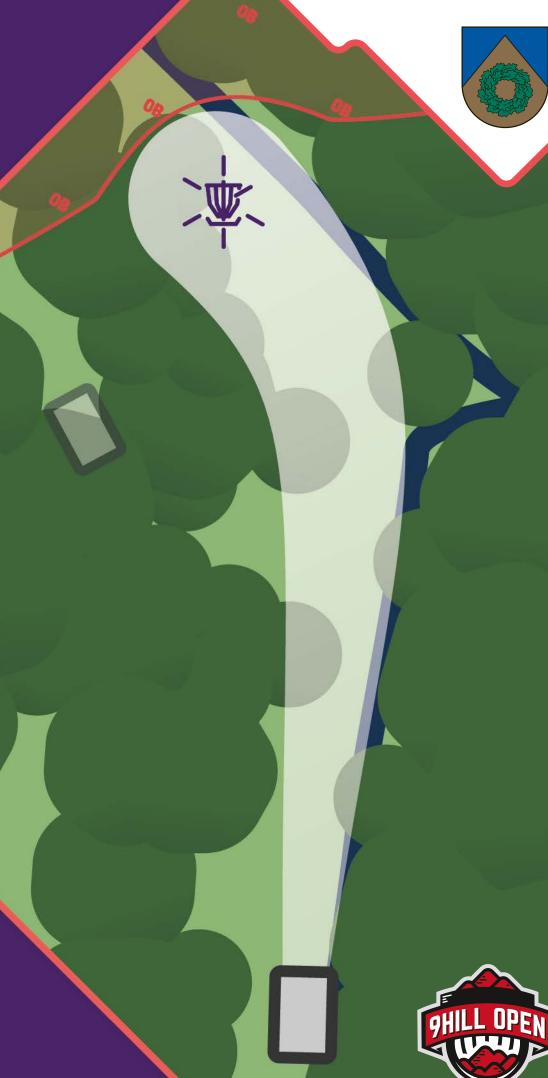

## INFO

• OB left: creek and beyond

8

PAR 3

**65**<sub>m</sub> **213**ft

- Island Green: Any throw from the Tee that end up OB must proceed to the Drop Zone with a penalty throw.
- All other throws use normal OB rules.