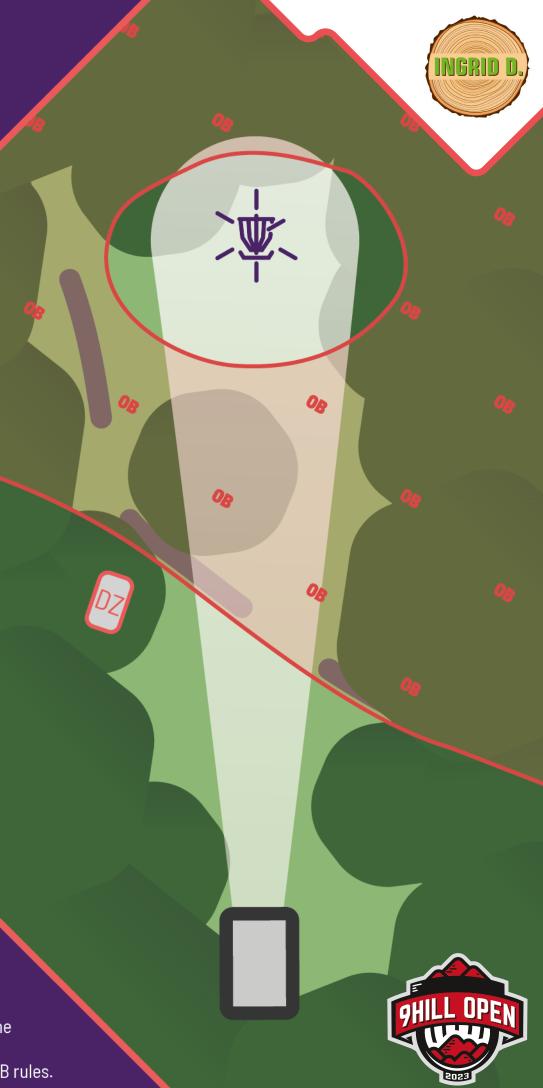

## COURSE MAP

9HILL DISCGOLFPARK®

Talsi, Latvia

TOT **HOLE** PAR 133 208 192 205 202 128 LENGTH (m) 

3

PAR **5/4** 

208<sub>m</sub> 682ft

7

PAR 5

198<sub>m</sub> 650<sub>ft</sub>

## INFO

- Mando right
- DZ for mando

MANDO

ICEBERRY

DZ

10

PAR 3

**67**<sub>m</sub> **220**ft

- Triple mando
- DZ for mando

11

PAR **5/4** 

265<sub>m</sub> 869ft

## INFO

• OB left

13

PAR 4

205<sub>m</sub> 673<sub>ft</sub>

- OB left, right and long
- Hazard area

16

PAR
3

**70**<sub>m</sub> **230**ft

- First mando left: DZ is teepad
- Second mando right: designated DZ