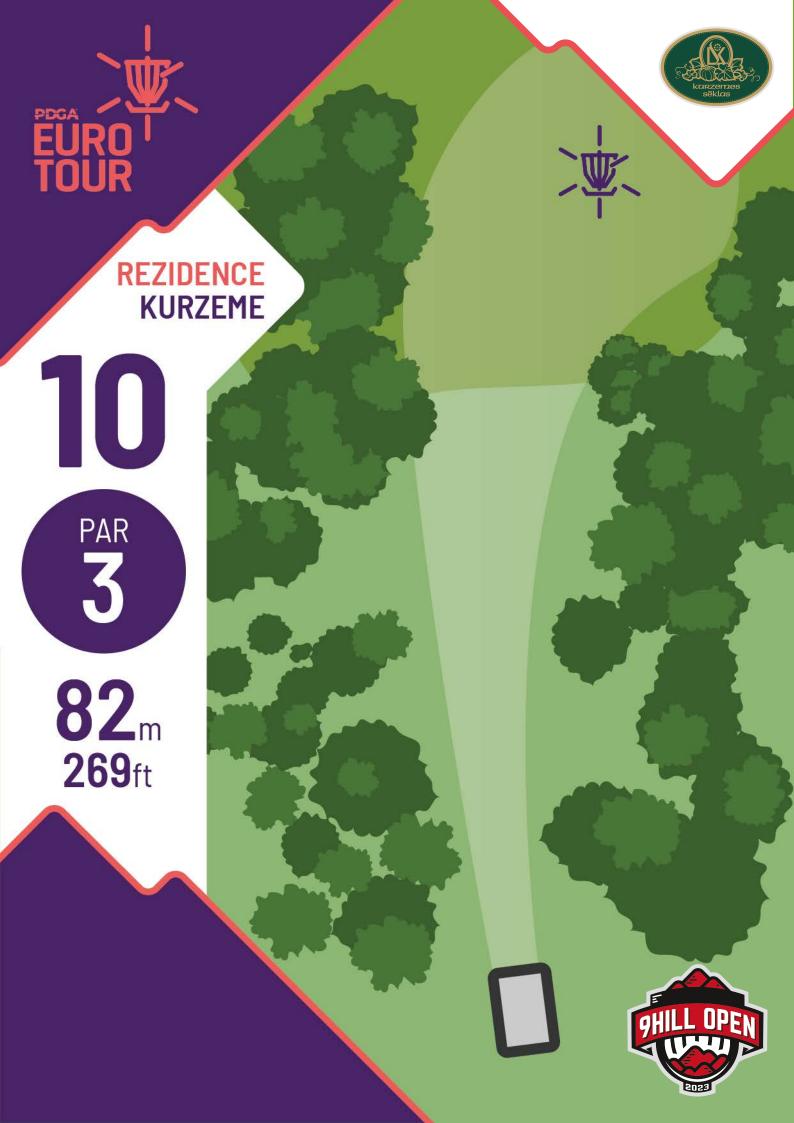

### REZIDENCE KURZEME DISCGOLFPARK® Rengés, Latvia

1

PAR 3

**75**<sub>m</sub> **246**ft

VIRŠI

REZIDENCE KURZEME

2

PAR 3

**80**<sub>m</sub> **262**ft

3

PAR 3

90<sub>m</sub> 295<sub>ft</sub>

### INFO

• OB left

5

PAR 3

103<sub>m</sub> 338<sub>ft</sub>

DZ

nR

OB

NB

nB

- OB short
- OB on tee shot go to DZ
- Normal OB from DZ

6

PAR

4

165<sub>m</sub> 541<sub>ft</sub>

- Mando right
- DZ for mando

7

PAR 3

**78**<sub>m</sub> **256**ft

8

PAR 3

64<sub>m</sub> 210<sub>ft</sub>

11

PAR 3

103<sub>m</sub> 338<sub>ft</sub>

08

08

- OB left
- OB on tee shot go to DZ
- Normal OB from DZ

KURZEME

12

PAR 3

**91**<sub>m</sub> **299**ft

### INFO

OB left and long

# 13

PAR 3

96<sub>m</sub> 315<sub>ft</sub>

14

PAR 3

110<sub>m</sub> **361**ft

**KURZEME** 

16

PAR **4** 

210<sub>m</sub> **689**ft

REZIDENCE

INFO

OB long

17

PAR 3

**82**<sub>m</sub> **269**ft