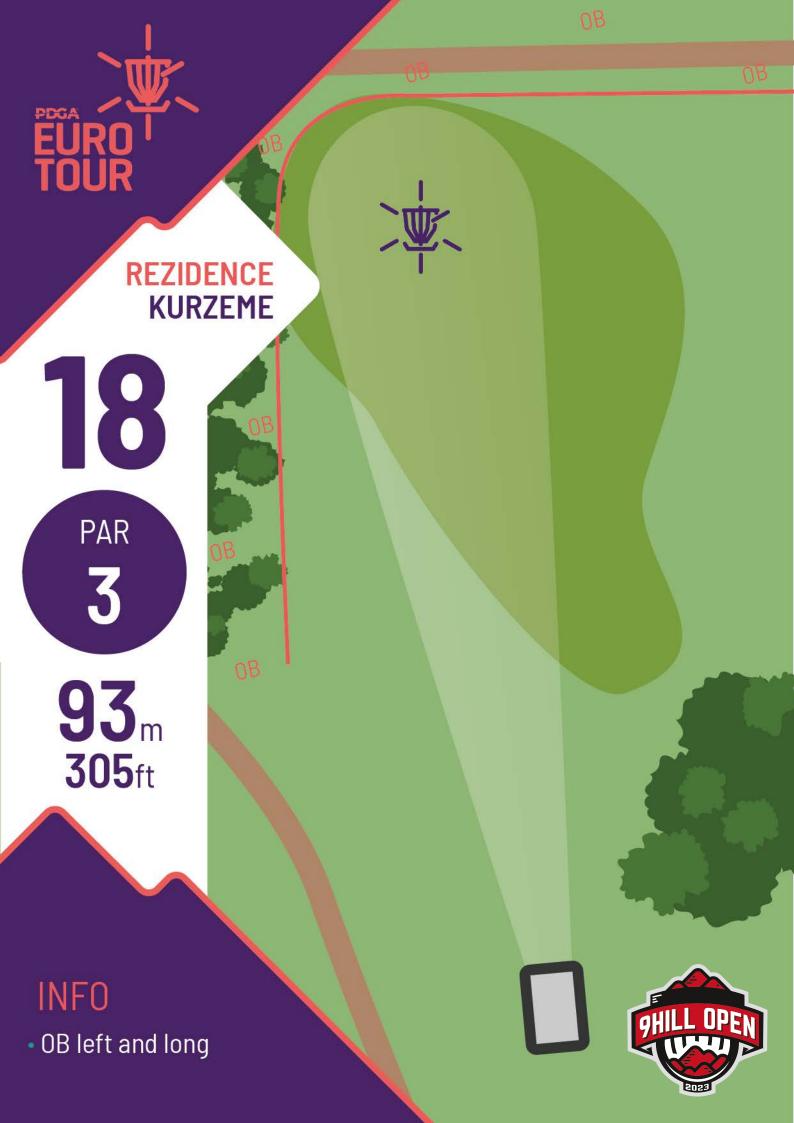

### INFO

OB left and long

# 13

PAR 3

96<sub>m</sub> 315<sub>ft</sub>

14

PAR 3

110<sub>m</sub> **361**ft

**KURZEME** 

16

PAR **4** 

210<sub>m</sub> **689**ft

REZIDENCE

INFO

OB long

17

PAR 3

**82**<sub>m</sub> **269**ft