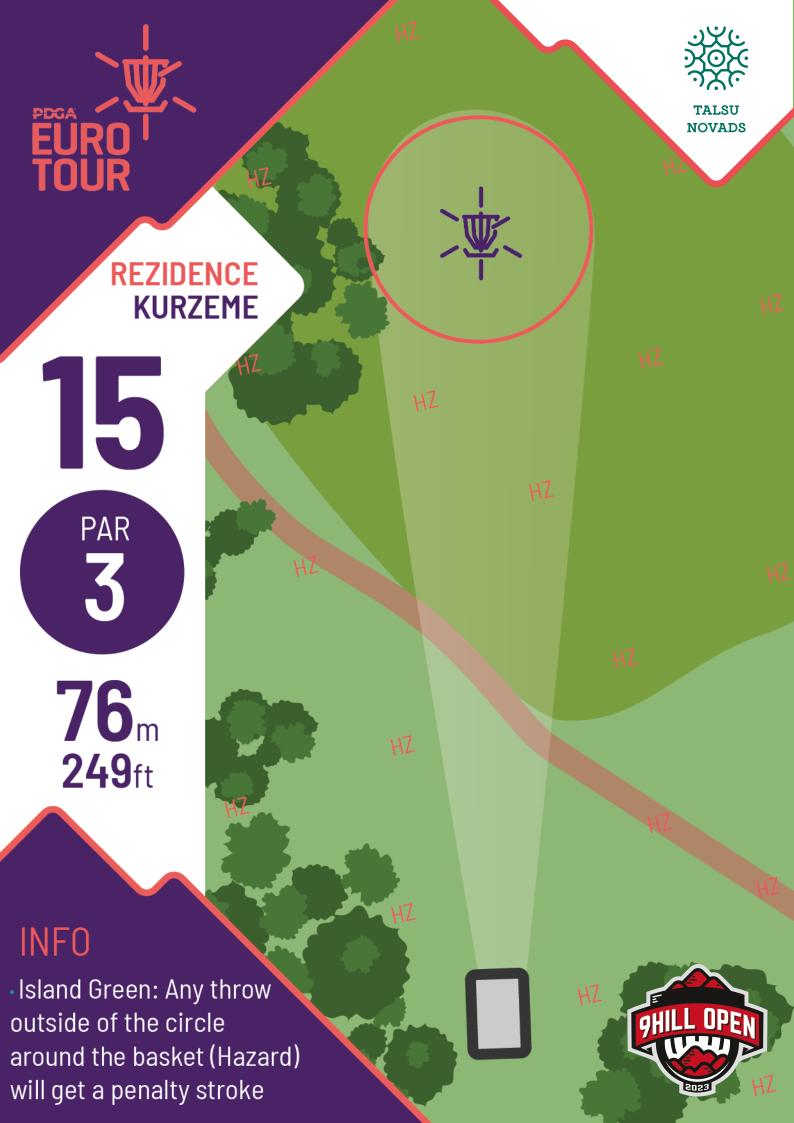

# 13

PAR 3

96<sub>m</sub> 315<sub>ft</sub>

14

PAR 3

110<sub>m</sub> **361**ft

**KURZEME** 

16

PAR **4** 

210<sub>m</sub> **689**ft

REZIDENCE

INFO

OB long

17

PAR 3

**82**<sub>m</sub> **269**ft