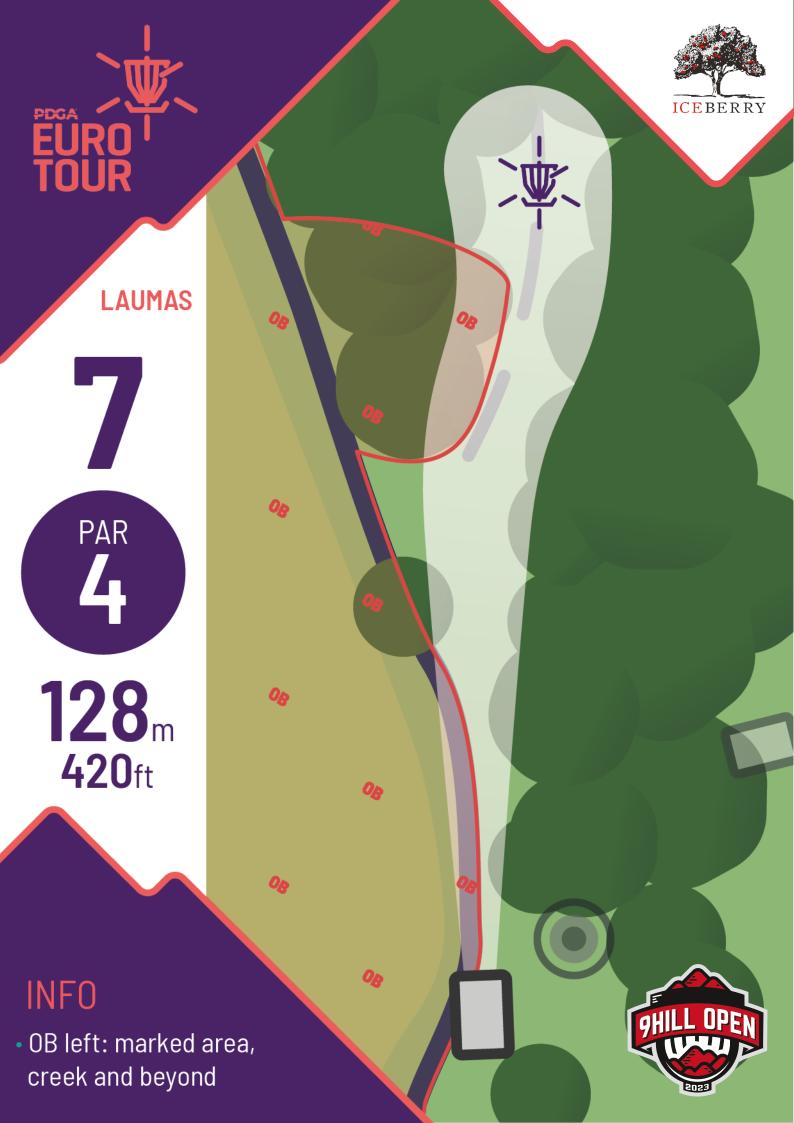

## INFO

• OB left: creek and beyond

8

PAR 3

**65**<sub>m</sub> **213**ft

- Island Green: Any throw from the Tee that end up OB must proceed to the Drop Zone with a penalty throw.
- All other throws use normal OB rules.