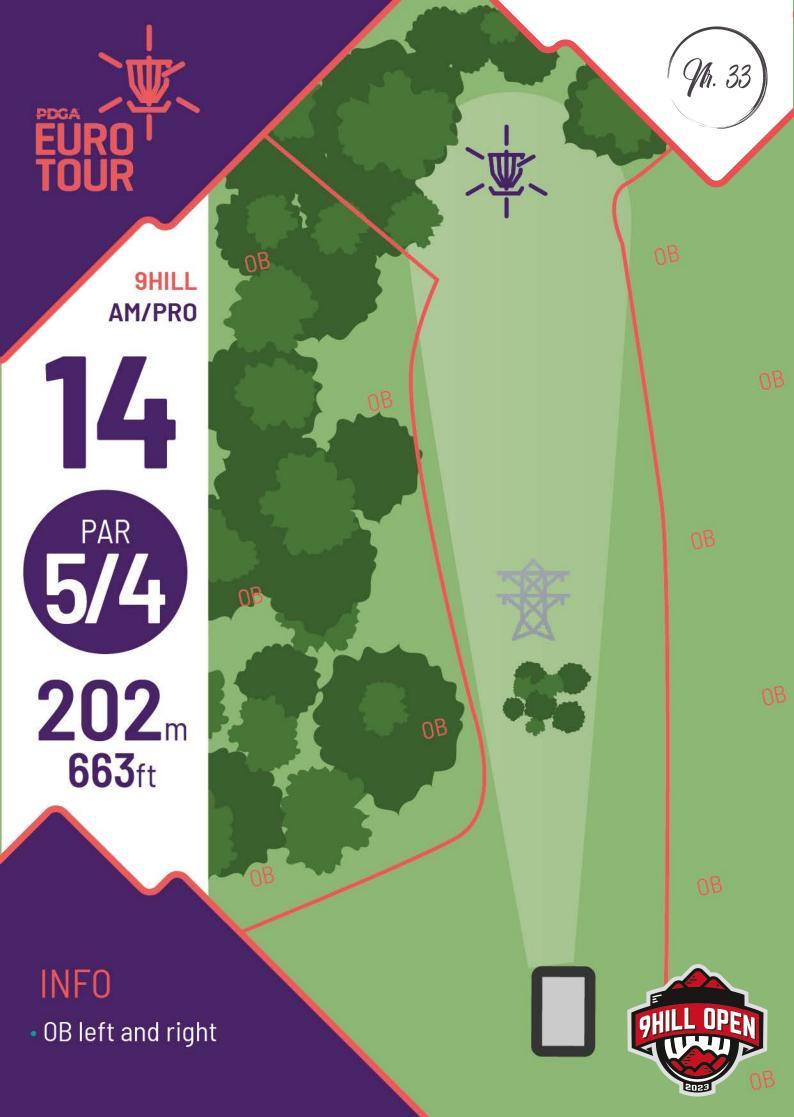

## INFO

• OB left

13

PAR 4

205<sub>m</sub> 673<sub>ft</sub>

- OB left, right and long
- Hazard area

16

PAR
3