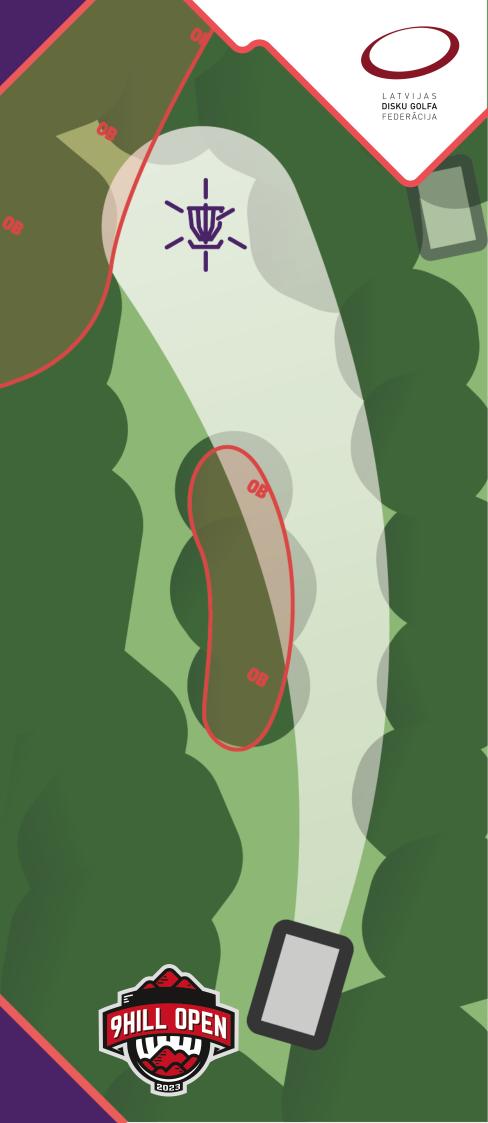

## INFO

• OB left: creek and beyond

8

PAR 3

**65**<sub>m</sub> **213**ft

- Island Green: Any throw from the Tee that end up OB must proceed to the Drop Zone with a penalty throw.
- All other throws use normal OB rules.