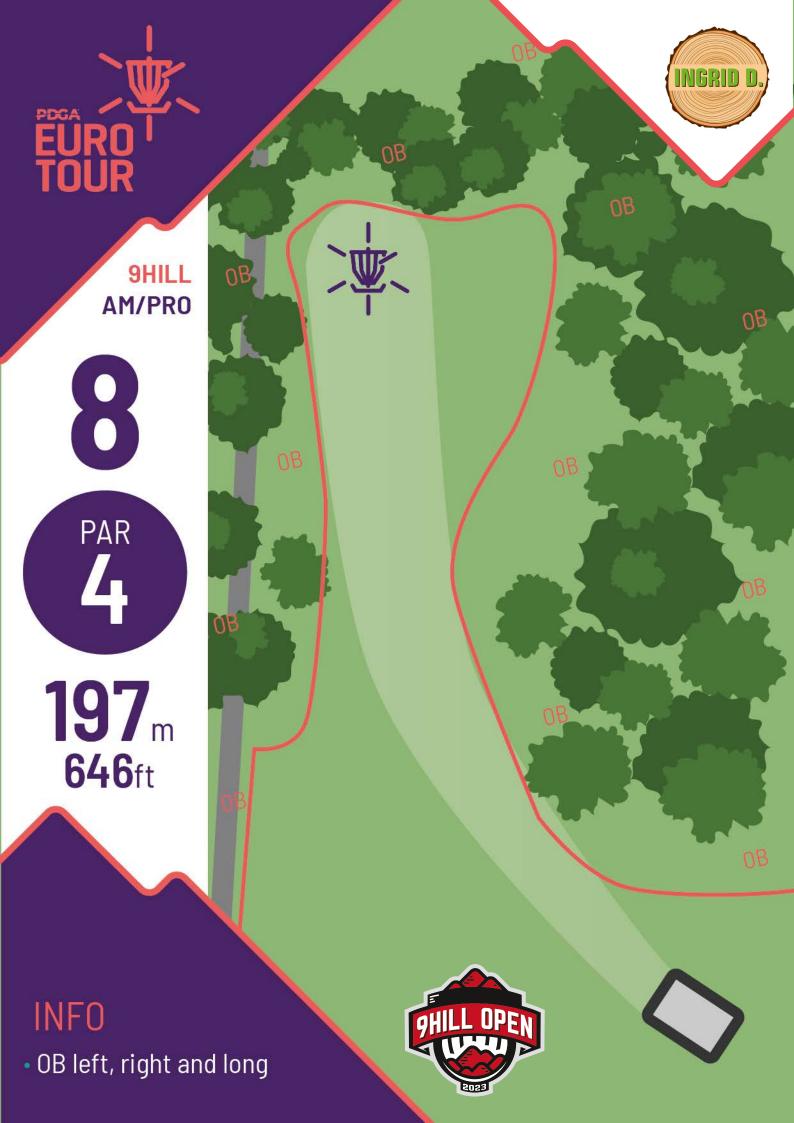

## INFO

• OB left

13

PAR 4

205<sub>m</sub> 673<sub>ft</sub>

- OB left, right and long
- Hazard area

16

PAR
3