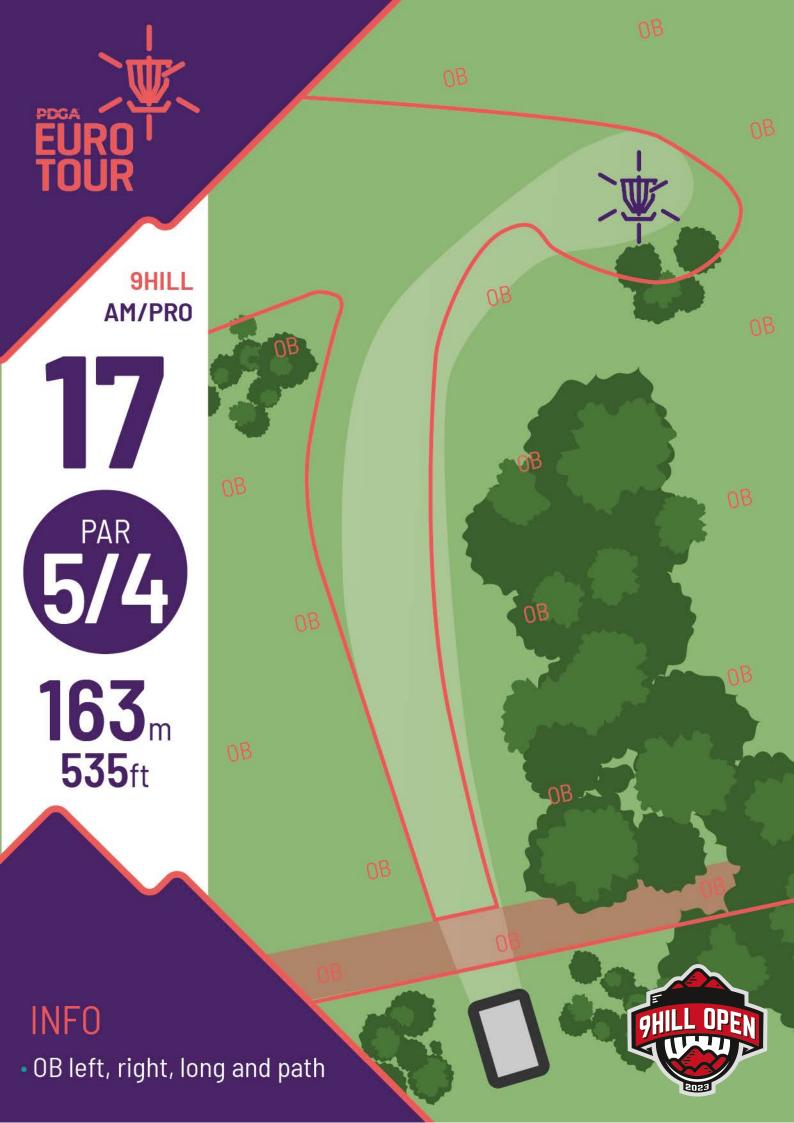

**17** 

PAR 3

90<sub>m</sub> 295<sub>ft</sub>

MANDO

D7

MANDO

- Double mando
- DZ for double mando
- OB left, right and long

18