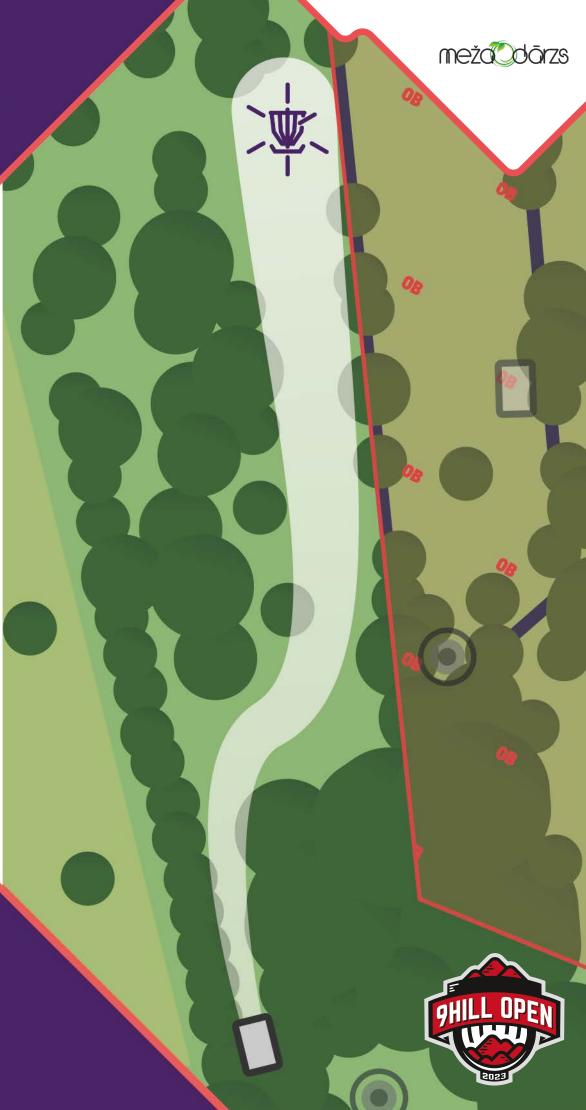

## INFO

• OB left

13

PAR 4

205<sub>m</sub> 673<sub>ft</sub>

- OB left, right and long
- Hazard area

16

PAR
3