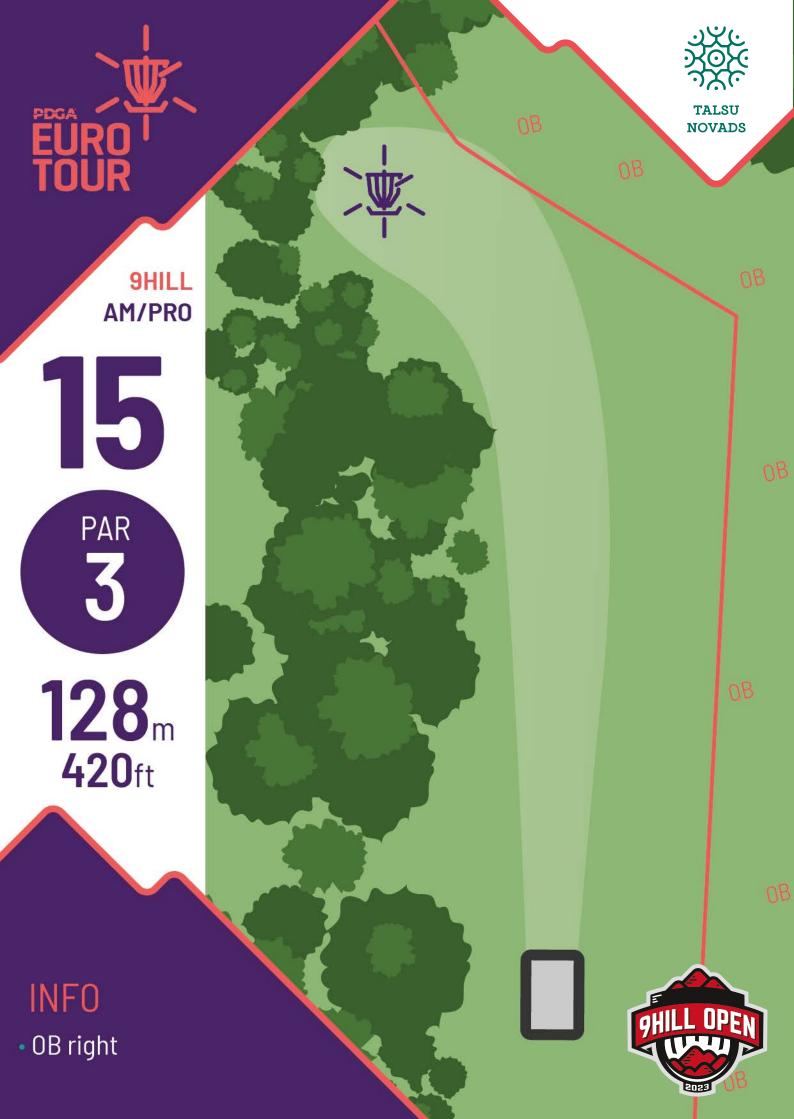

tournament center buffet and bar

Laumas- local cafe

#### **Contact information**

Tournament director – Kalvis Frīdenebergs - +37128333826

Tournament director assistant- Kristaps Kiršentāls +371 26 132 666

UDisc and scoring coordinator- Lauris Karlušas +371 24 858 617





## COURSE MAP

9HILL DISCGOLFPARK®

Talsi, Latvia





TOT **HOLE** PAR 133 208 192 205 202 128 LENGTH (m) 









3

PAR **5/4** 

208<sub>m</sub> 682ft











7

PAR 5

198<sub>m</sub> 650<sub>ft</sub>

## INFO

- Mando right
- DZ for mando



MANDO

ICEBERRY

DZ











10

PAR 3

**67**<sub>m</sub> **220**ft



- Triple mando
- DZ for mando





11

PAR **5/4** 

265<sub>m</sub> 869ft



## INFO

• OB left









13

PAR 4

205<sub>m</sub> 673<sub>ft</sub>



- OB left, right and long
- Hazard area







16

PAR
3

**70**<sub>m</sub> **230**ft

- First mando left: DZ is teepad
- Second mando right: designated DZ











## COURSE MAP

LAUMAS DISCGOLFPARK®

Laumas, Latvia









VIRŠI

LAUMAS

2

PAR 3

**97**<sub>m</sub> **318**ft

INFO

OB long





citro

LAUMAS

PAR 3

104<sub>m</sub> **341**ft







4

PAR 4

119<sub>m</sub> 390ft

- Mando right
- DZ for mando





5

PAR 3

**83**<sub>m</sub> **272**ft

### **INFO**

OB left and long









6

PAR

3

100<sub>m</sub> 328ft

## INFO

• OB left: creek and beyond







8

PAR 3

**65**<sub>m</sub> **213**ft

- Island Green: Any throw from the Tee that end up OB must proceed to the Drop Zone with a penalty throw.
- All other throws use normal OB rules.









9

PAR

118<sub>m</sub> 387<sub>ft</sub>

MANDO

DZ

- Mando righ