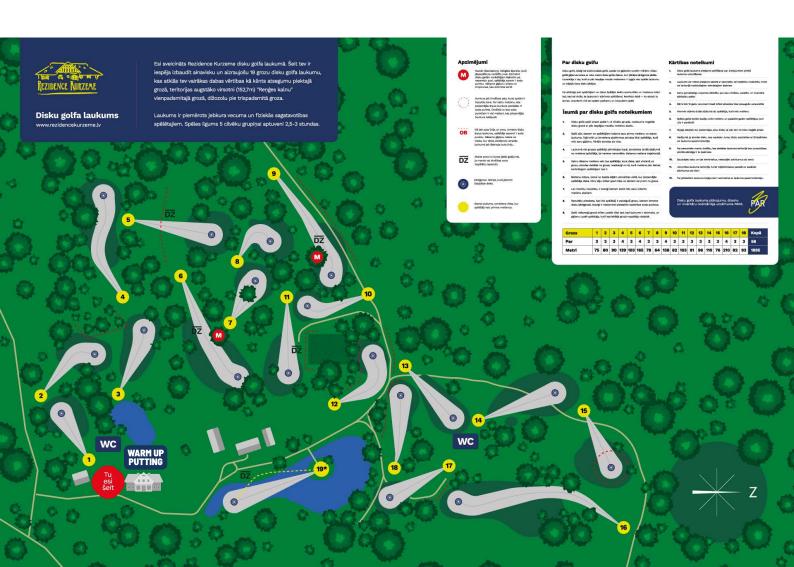

## COURSE MAP

### REZIDENCE KURZEME DISCGOLFPARK® Rengés, Latvia

1

PAR 3

**75**<sub>m</sub> **246**ft

VIRŠI

REZIDENCE KURZEME

2

PAR 3

**80**<sub>m</sub> **262**ft

3

PAR 3

90<sub>m</sub> 295<sub>ft</sub>

### INFO

• OB left

5

PAR 3

103<sub>m</sub> 338<sub>ft</sub>

DZ

nR

OB

NB

nB

- OB short
- OB on tee shot go to DZ
- Normal OB from DZ

6

PAR

4

165<sub>m</sub> 541<sub>ft</sub>

- Mando right
- DZ for mando

7

PAR 3

**78**<sub>m</sub> **256**ft

8

PAR 3

64<sub>m</sub> 210<sub>ft</sub>

11

PAR 3

103<sub>m</sub> 338<sub>ft</sub>

08

08

- OB left
- OB on tee shot go to DZ
- Normal OB from DZ

KURZEME

12

PAR 3

**91**<sub>m</sub> **299**ft

### INFO

OB left and long

# 13

PAR 3

96<sub>m</sub> 315<sub>ft</sub>

14

PAR 3

110<sub>m</sub> **361**ft

**KURZEME** 

16

PAR **4** 

210<sub>m</sub> **689**ft

REZIDENCE

INFO

OB long

17

PAR 3

**82**<sub>m</sub> **269**ft