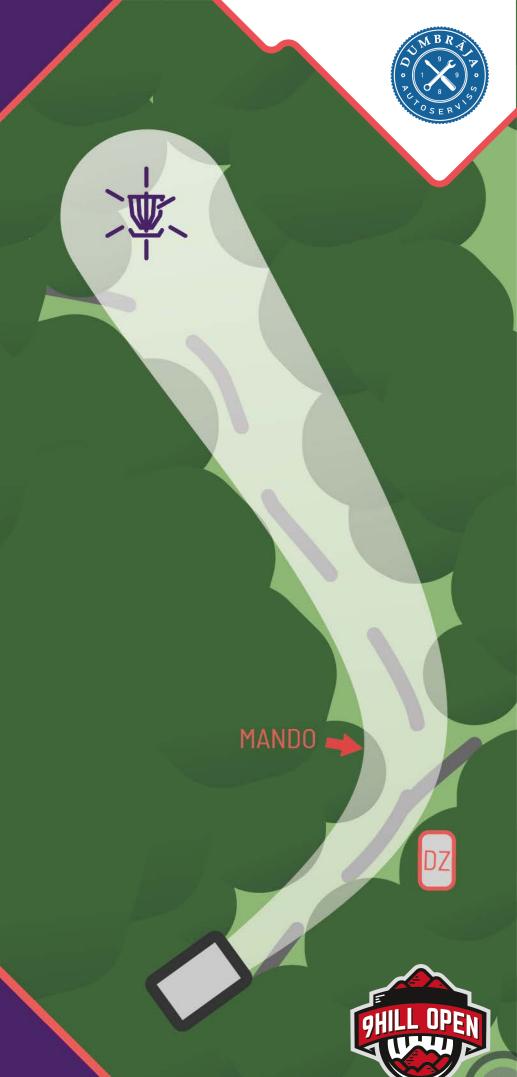

## INFO

- Mando right
- DZ for mando

MANDO

ICEBERRY

DZ

10

PAR 3

**67**<sub>m</sub> **220**ft