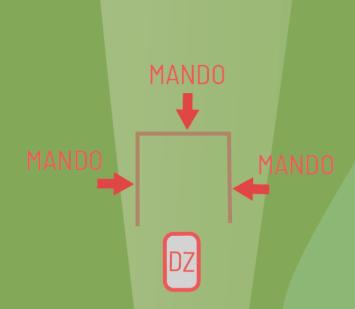

is full than on the street. ( NOT allowed drive in the park near the tee 1.)

Rezidence Kurzeme- Near tee of the basket 1.

Laumas at the entrance of park is parking lot.

#### Food

9Hill – at the tournament center buffet and bar

Laumas- local cafe

#### **Contact information**

Tournament director – Kalvis Frīdenebergs - +37128333826

Tournament director assistant- Kristaps Kiršentāls +371 26 132 666

UDisc and scoring coordinator- Lauris Karlušas +371 24 858 617





## COURSE MAP

9HILL DISCGOLFPARK®

Talsi, Latvia





TOT **HOLE** PAR 133 208 192 205 202 128 LENGTH (m) 









3

PAR **5/4** 

208<sub>m</sub> 682ft











7

PAR 5

198<sub>m</sub> 650<sub>ft</sub>

## INFO

- Mando right
- DZ for mando



MANDO

ICEBERRY

DZ











10

PAR 3

**67**<sub>m</sub> **220**ft



- Triple mando
- DZ for mando





11

PAR **5/4** 

265<sub>m</sub> 869ft



## INFO

• OB left









13

PAR 4

205<sub>m</sub> 673<sub>ft</sub>



- OB left, right and long
- Hazard area







16

PAR
3

**70**<sub>m</sub> **230**ft

- First mando left: DZ is teepad
- Second mando right: designated DZ











## COURSE MAP

LAUMAS DISCGOLFPARK®

Laumas, Latvia









VIRŠI

LAUMAS

2

PAR 3

**97**<sub>m</sub> **318**ft

INFO

OB long





citro

LAUMAS

PAR 3

104<sub>m</sub> **341**ft







4

PAR 4

119<sub>m</sub> 390ft

- Mando right
- DZ for mando





5

PAR 3

**83**<sub>m</sub> **272**ft

### **INFO**

OB left and long









6

PAR

3

100<sub>m</sub> 328ft

## INFO

• OB left: creek and beyond







8

PAR 3

**65**<sub>m</sub> **213**ft

- Island Green: Any th