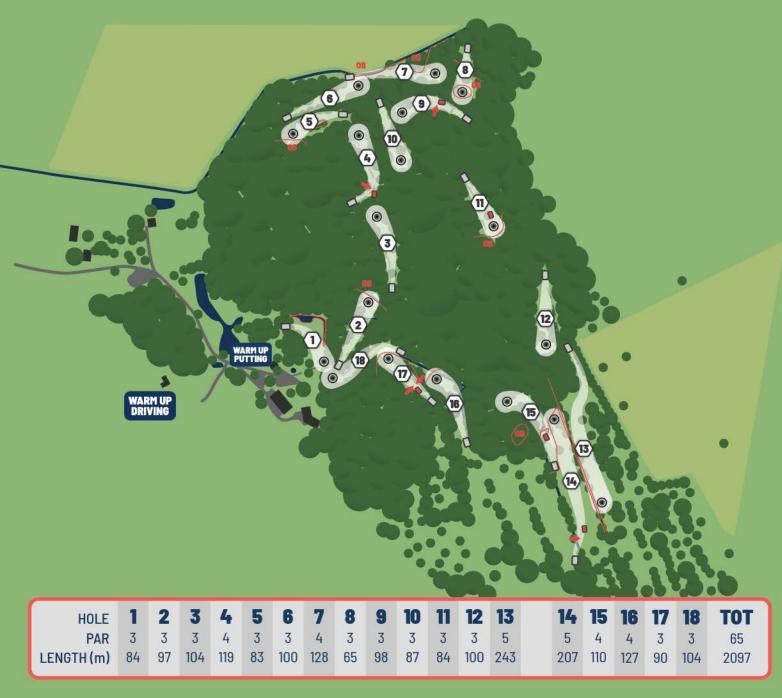

## COURSE MAP

9HILL DISCGOLFPARK®

Talsi, Latvia

TOT **HOLE** PAR 133 208 192 205 202 128 LENGTH (m) 

3

PAR **5/4** 

208<sub>m</sub> 682ft

7

PAR 5

198<sub>m</sub> 650<sub>ft</sub>

## INFO

- Mando right
- DZ for mando

MANDO

ICEBERRY

DZ

10

PAR 3

**67**<sub>m</sub> **220**ft

- Triple mando
- DZ for mando

11

PAR **5/4** 

265<sub>m</sub> 869ft

## INFO

• OB left

13

PAR 4

205<sub>m</sub> 673<sub>ft</sub>

- OB left, right and long
- Hazard area

16

PAR
3

**70**<sub>m</sub> **230**ft

- First mando left: DZ is teepad
- Second mando right: designated DZ