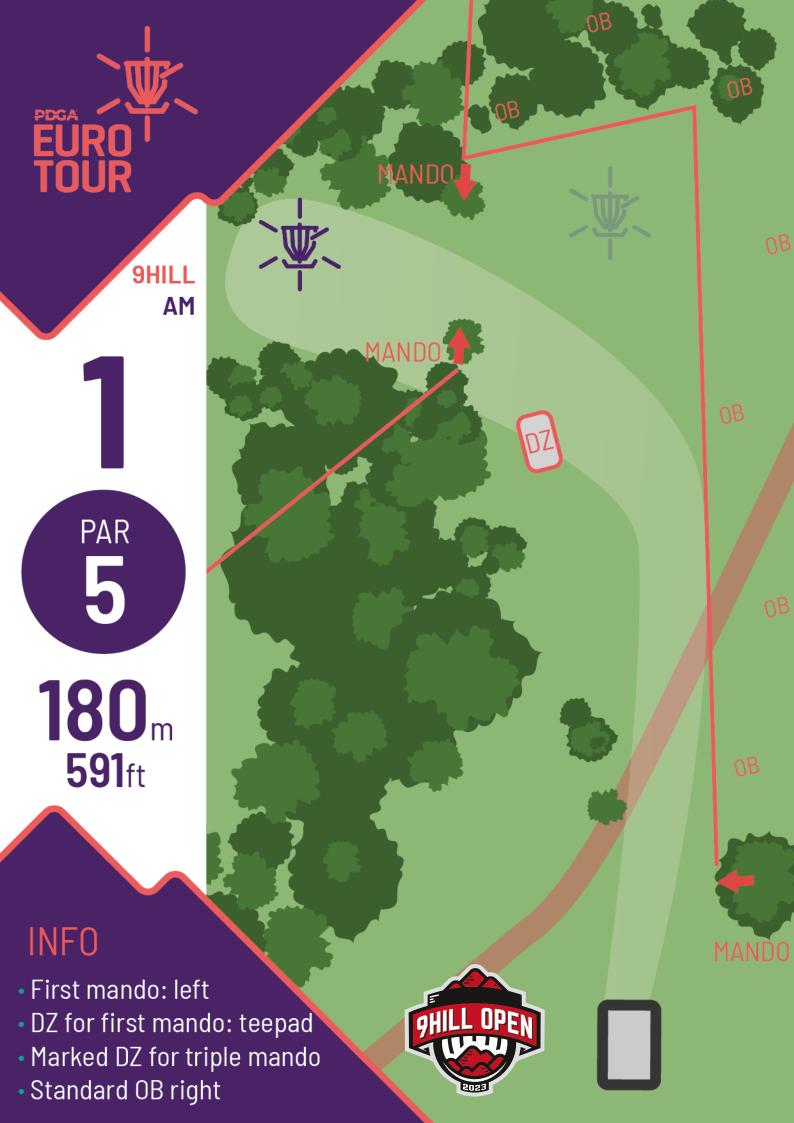

## COURSE MAP

9HILL DISCGOLFPARK®

Talsi, Latvia

TOT **HOLE** PAR 133 208 192 205 202 128 LENGTH (m) 

3

PAR **5/4** 

208<sub>m</sub> 682ft

7