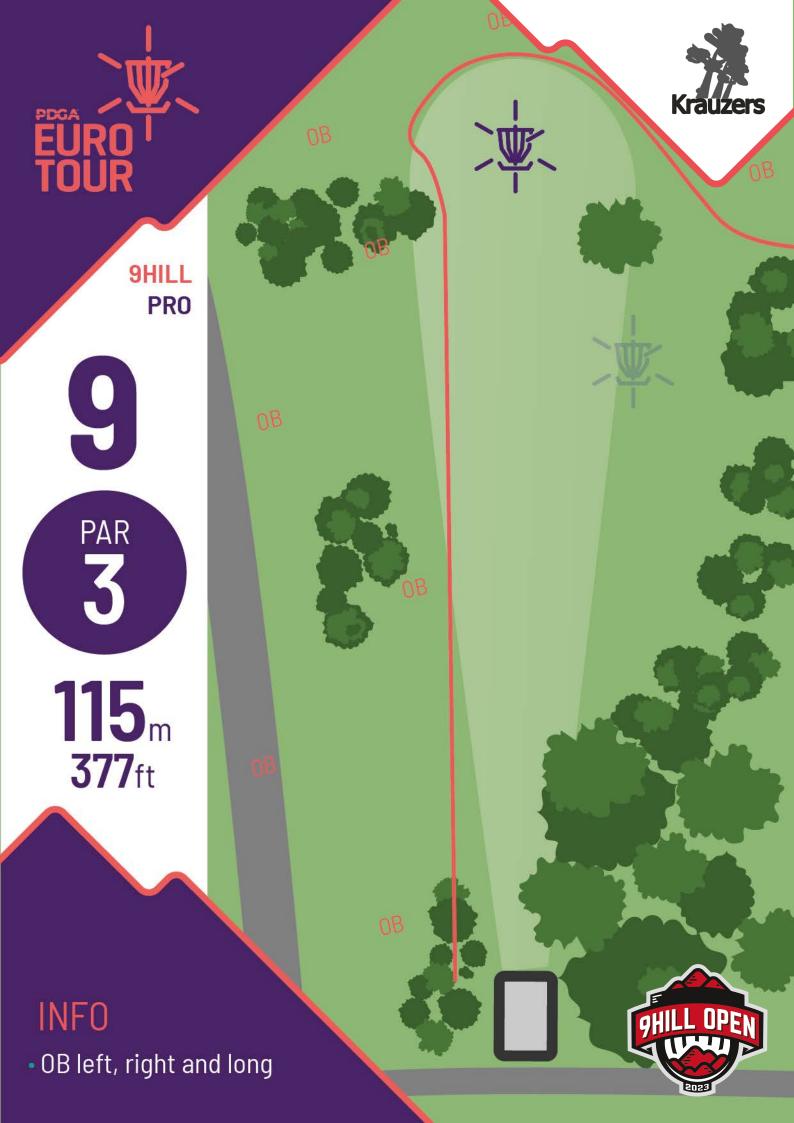

## INFO

• OB left

13

PAR 4

205<sub>m</sub> 673<sub>ft</sub>

- OB left, right and long
- Hazard area

16

PAR
3