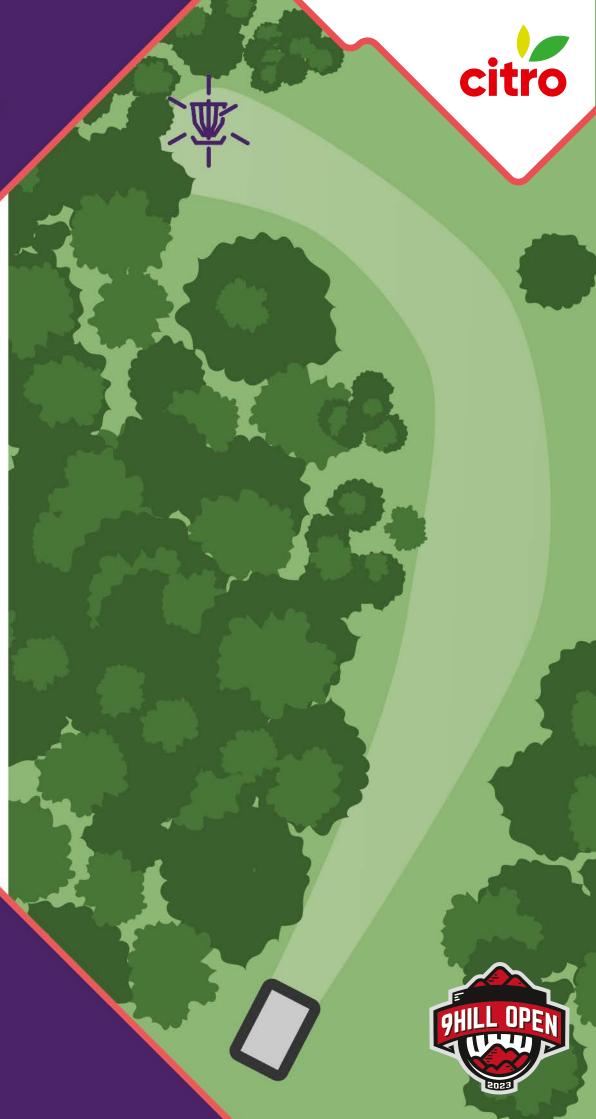

ayer.

Laumas – starting form basket number one, until some one get better score than other player.

#### **Parking**

9Hill near the tee of basket 14. If the parking is full than on the street. ( NOT allowed drive in the park near the tee 1.)

Rezidence Kurzeme- Near tee of the basket 1.

Laumas at the entrance of park is parking lot.

#### Food

9Hill – at the tournament center buffet and bar

Laumas- local cafe

#### **Contact information**

Tournament director – Kalvis Frīdenebergs - +37128333826

Tournament director assistant- Kristaps Kiršentāls +371 26 132 666

UDisc and scoring coordinator- Lauris Karlušas +371 24 858 617





## COURSE MAP

9HILL DISCGOLFPARK®

Talsi, Latvia





TOT **HOLE** PAR 133 208 192 205 202 128 LENGTH (m) 









3

PAR **5/4** 

208<sub>m</sub> 682ft











7

PAR 5

198<sub>m</sub> 650<sub>ft</sub>

## INFO

- Mando right
- DZ for mando



MANDO

ICEBERRY

DZ











10

PAR 3

**67**<sub>m</sub> **220**ft



- Triple mando
- DZ for mando





11

PAR **5/4** 

265<sub>m</sub> 869ft



## INFO

• OB left









13

PAR 4

205<sub>m</sub> 673<sub>ft</sub>



- OB left, right and long
- Hazard area







16

PAR
3

**70**<sub>m</sub> **230**ft

- First mando left: DZ is teepad
- Second mando right: designated DZ











## COURSE MAP

LAUMAS DISCGOLFPARK®

Laumas, Latvia









VIRŠI

LAUMAS

2

PAR 3

**97**<sub>m</sub> **318**ft

INFO

OB long





citro

LAUMAS

PAR 3

104<sub>m</sub> **341**ft







4

PAR 4

119<sub>m</sub> 390ft

- Mando right
- DZ for mando





5

PAR 3

**83**<sub>m</sub> **272**ft

### **INFO**