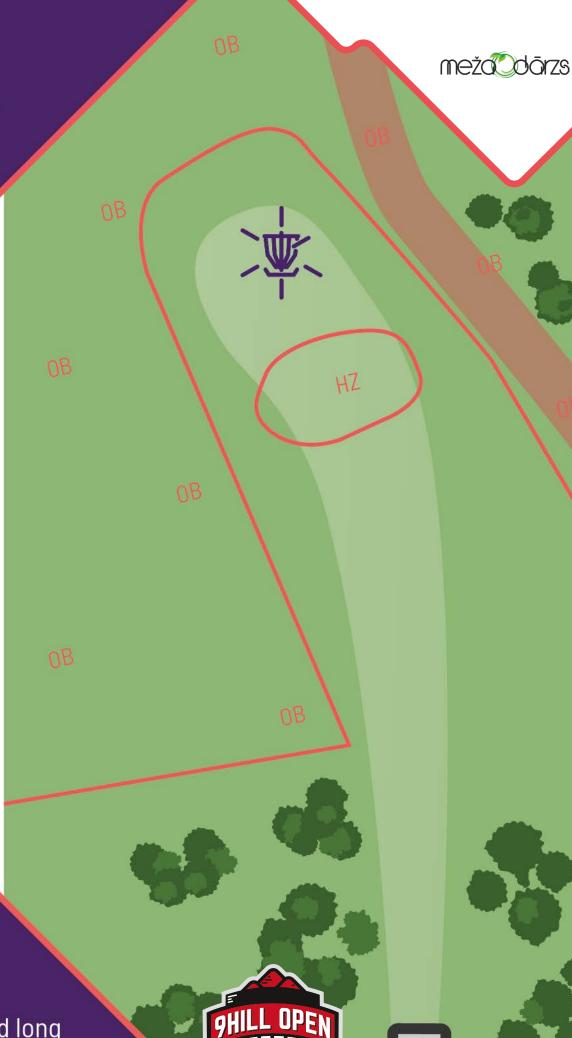

## INFO

• OB left

13

PAR 4

205<sub>m</sub> 673<sub>ft</sub>

- OB left, right and long
- Hazard area

16

PAR
3