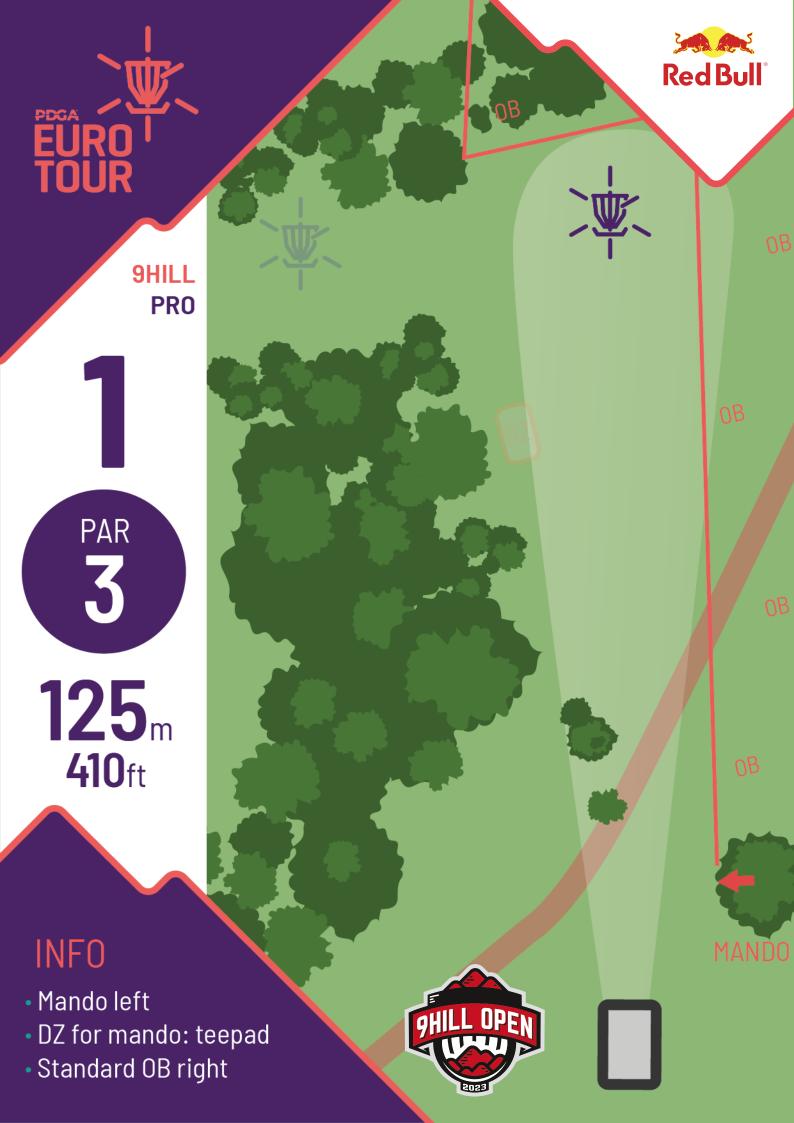

## COURSE MAP

9HILL DISCGOLFPARK®

Talsi, Latvia

TOT **HOLE** PAR 133 208 192 205 202 128 LENGTH (m) 

3

PAR **5/4** 

208<sub>m</sub> 682ft

7