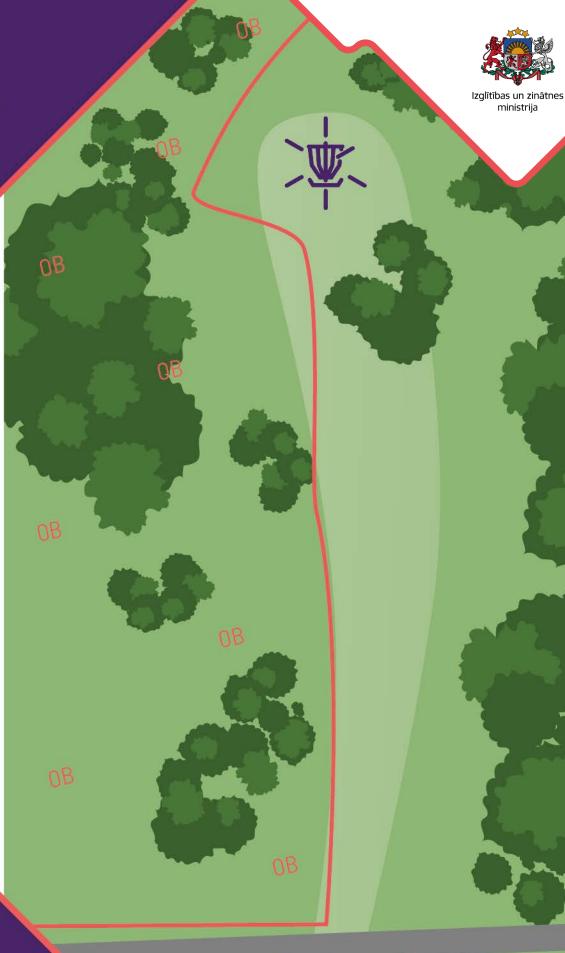

#### Warm-up areas

Each course have special warm up areas- you should use only areas what is marked in maps. If player will warm up in disc golf course when competition has started or last card haven't finished player will be disqualified.

#### Sudden-death

Only for trophies

9Hill park – 1.,2.,12.,17.,18. in loop until some one get better score than other player.

Laumas – starting form basket number one, until some one get better score than other player.