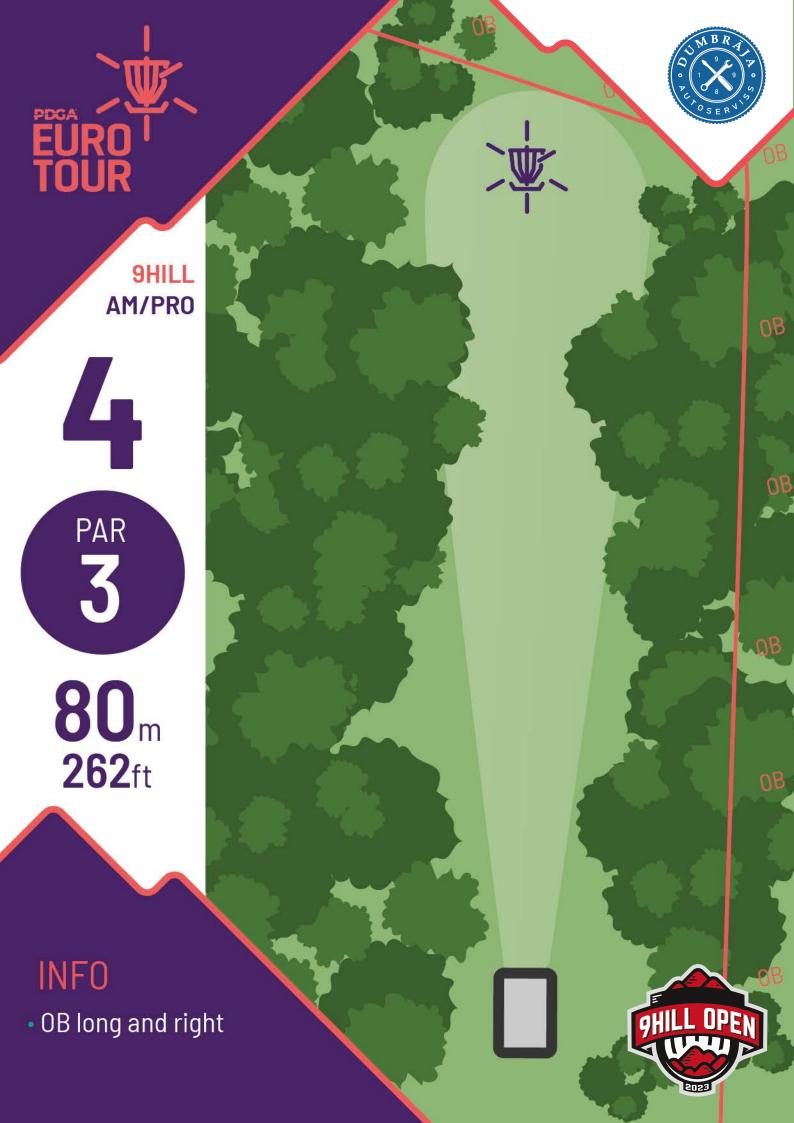

### INFO

OB right

14

PAR 5

207<sub>m</sub> 679<sub>ft</sub>

- Mando right
- DZ for mando
- OB left, right and long