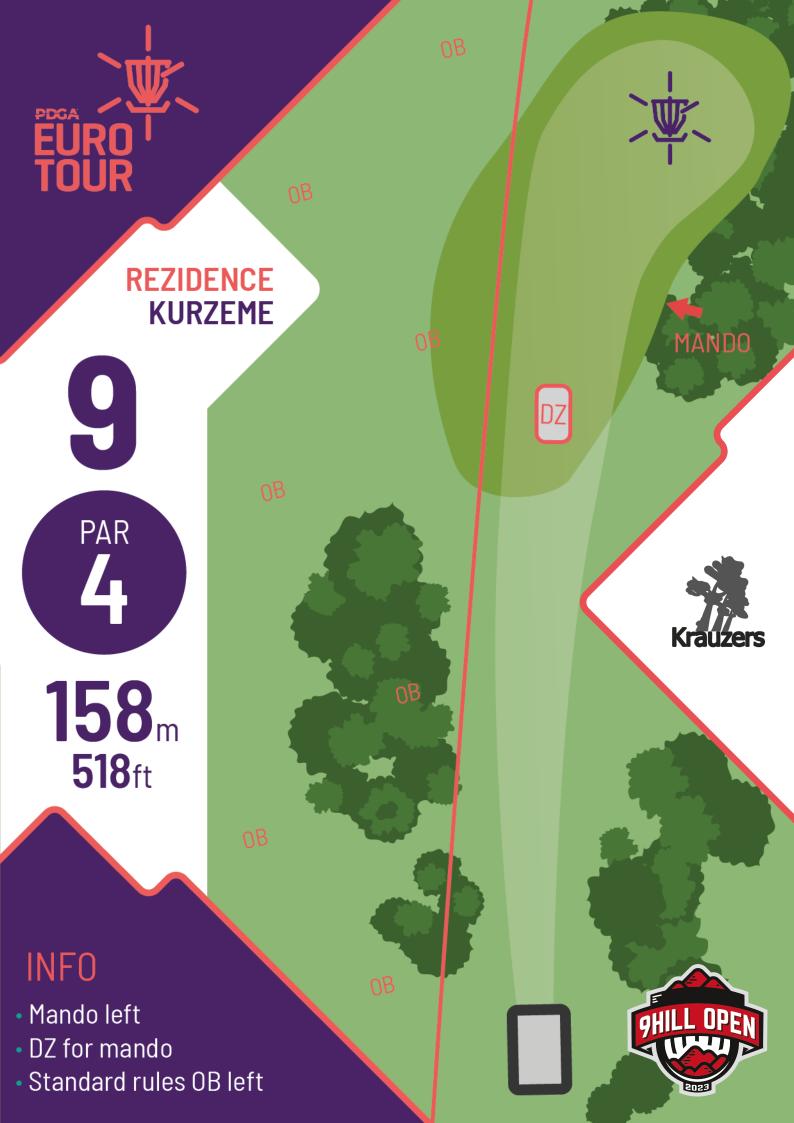

### REZIDENCE KURZEME DISCGOLFPARK® Rengés, Latvia

1

PAR 3

**75**<sub>m</sub> **246**ft

VIRŠI

REZIDENCE KURZEME

2

PAR 3

**80**<sub>m</sub> **262**ft

3

PAR 3

90<sub>m</sub> 295<sub>ft</sub>

### INFO

• OB left

5

PAR 3

103<sub>m</sub> 338<sub>ft</sub>

DZ

nR

OB

NB

nB

- OB short
- OB on tee shot go to DZ
- Normal OB from DZ

6

PAR

4

165<sub>m</sub> 541<sub>ft</sub>

- Mando right
- DZ for mando

7

PAR 3

**78**<sub>m</sub> **256**ft

8

PAR 3

64<sub>m</sub> 210<sub>ft</sub>

11

PAR 3

103<sub>m</sub> 338<sub>ft</sub>

08

08

- OB left
- OB on tee shot go to DZ
- Normal OB from DZ

KURZEME

12

PAR 3

**91**<sub>m</sub> **299**ft

### INFO

OB left and long

# 13

PAR 3

96<sub>m</sub> 315<sub>ft</sub>

14

PAR 3

110<sub>m</sub> **361**ft

**KURZEME** 

16

PAR **4** 

210<sub>m</sub> **689**ft

REZIDENCE

INFO

OB long

17

PAR 3

**82**<sub>m</sub> **269**ft