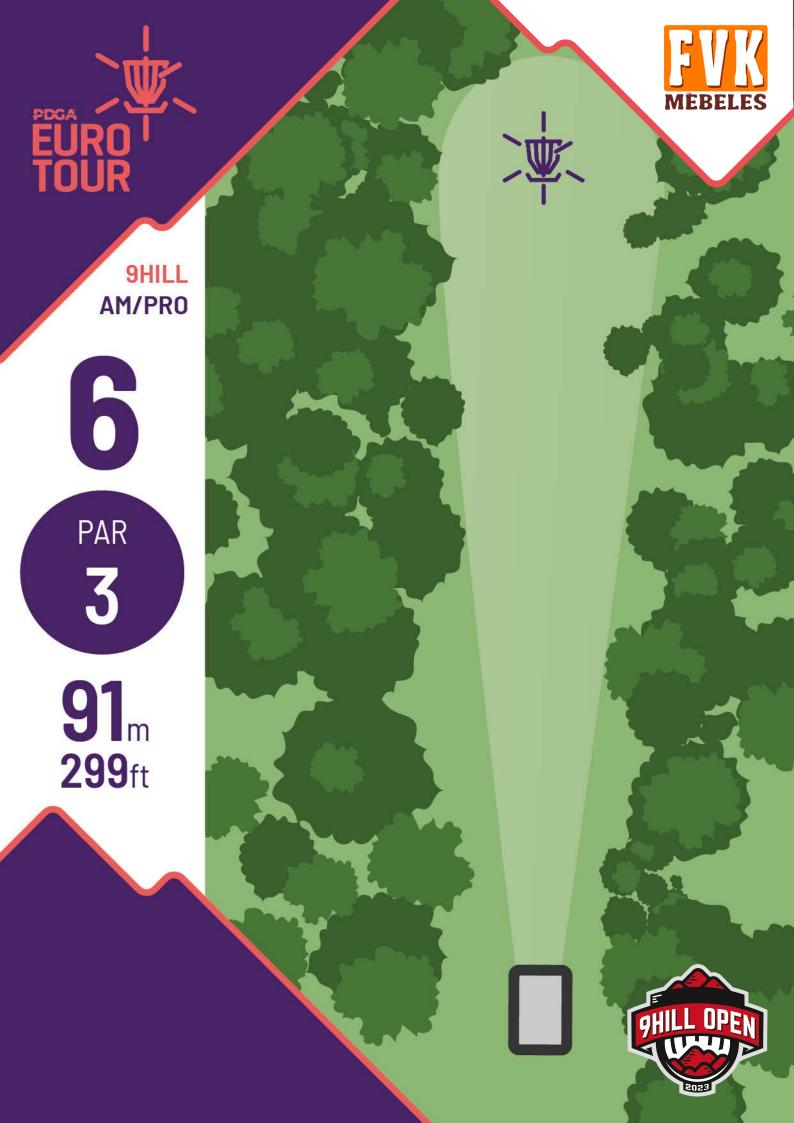

## COURSE MAP

9HILL DISCGOLFPARK®

Talsi, Latvia

TOT **HOLE** PAR 133 208 192 205 202 128 LENGTH (m) 

3

PAR **5/4** 

208<sub>m</sub> 682ft

7

PAR 5

198<sub>m</sub> 650<sub>ft</sub>

## INFO

- Mando right
- DZ for mando

MANDO

ICEBERRY

DZ

10

PAR 3

**67**<sub>m</sub> **220**ft

- Triple mando
- DZ for mando

11

PAR **5/4** 

265<sub>m</sub> 869ft

## INFO

• OB left

13

PAR 4

205<sub>m</sub> 673<sub>ft</sub>

- OB left, right and long
- Hazard area

16

PAR
3

**70**<sub>m</sub> **230**ft

- First mando left: DZ is teepad
- Second mando right: designated DZ