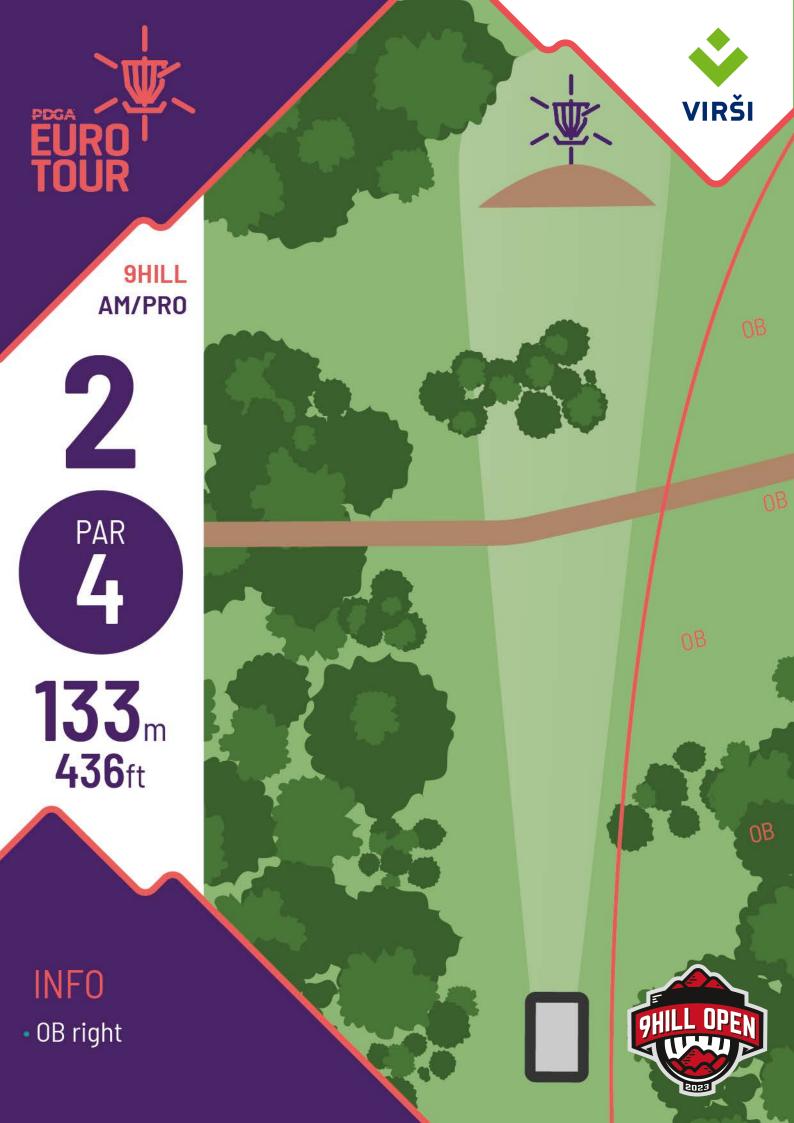

## COURSE MAP

9HILL DISCGOLFPARK®

Talsi, Latvia

TOT **HOLE** PAR 133 208 192 205 202 128 LENGTH (m) 

3

PAR **5/4** 

208<sub>m</sub> 682ft

7

## INFO

• OB left

13

PAR 4

205<sub>m</sub> 673<sub>ft</sub>

- OB left, right and long
- Hazard area

16

PAR
3