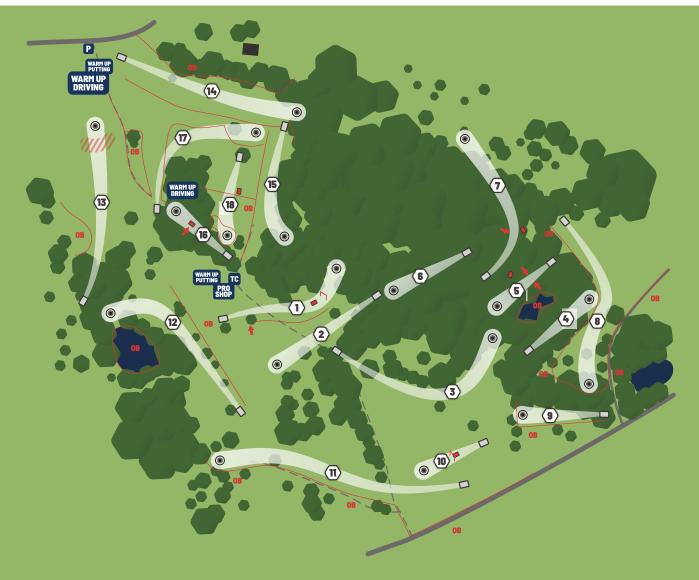

#### **Courses location**

Tournament central location is Deviņkalnu disku golfa parks (9Hill) - <a href="https://goo.gl/maps/q5iatL1Rnb9khk8DA">https://goo.gl/maps/q5iatL1Rnb9khk8DA</a>

Rezidence Kurzeme location - <a href="https://goo.gl/maps/zMcKKpbHUdrn3AW19">https://goo.gl/maps/zMcKKpbHUdrn3AW19</a>

#### Warm-up areas

Each course have special warm up areas- you should use only areas what is marked in maps. If player will warm up in disc golf course when competition has started or last card haven't finished player will be disqualified.

#### **Parking**

9Hill near the tee of basket 14. If the parking is full than on the street. ( NOT allowed drive in the park near the tee 1.)

Rezidence Kurzeme- Near tee of the basket 1.

Laumas at the entrance of park is parking lot.