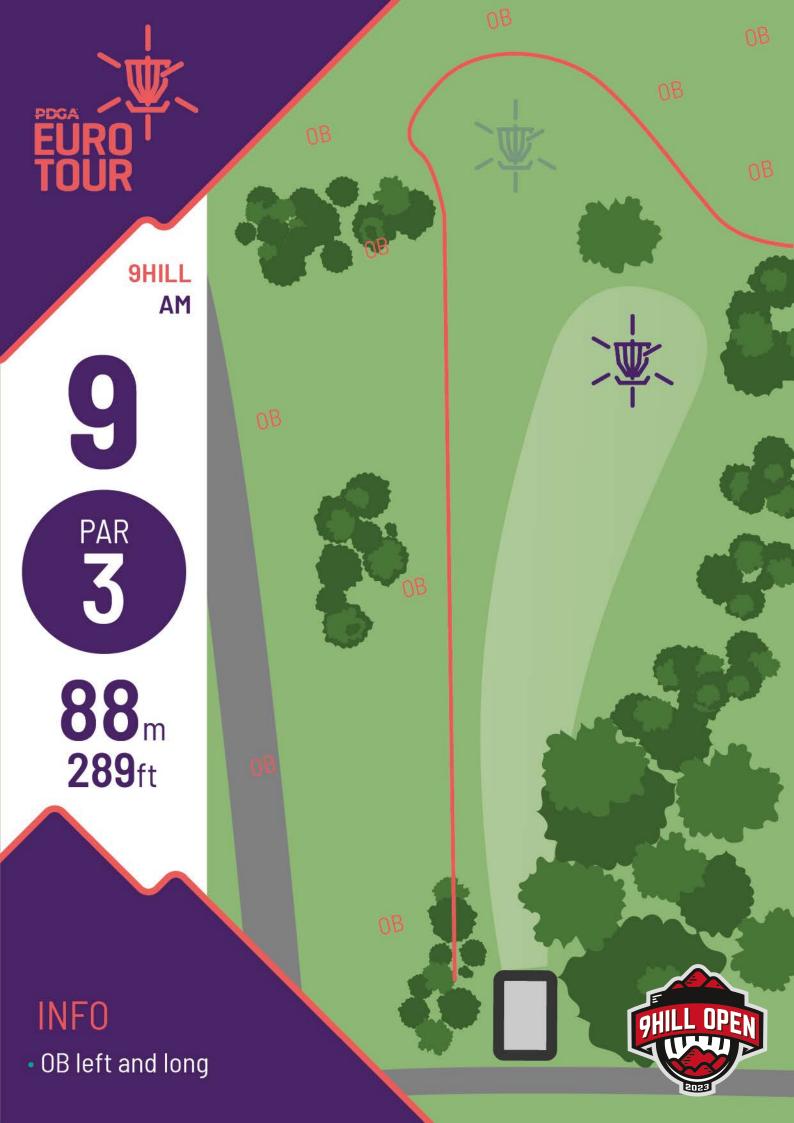

## INFO

• OB left

13

PAR 4

205<sub>m</sub> 673<sub>ft</sub>

- OB left, right and long
- Hazard area

16

PAR
3