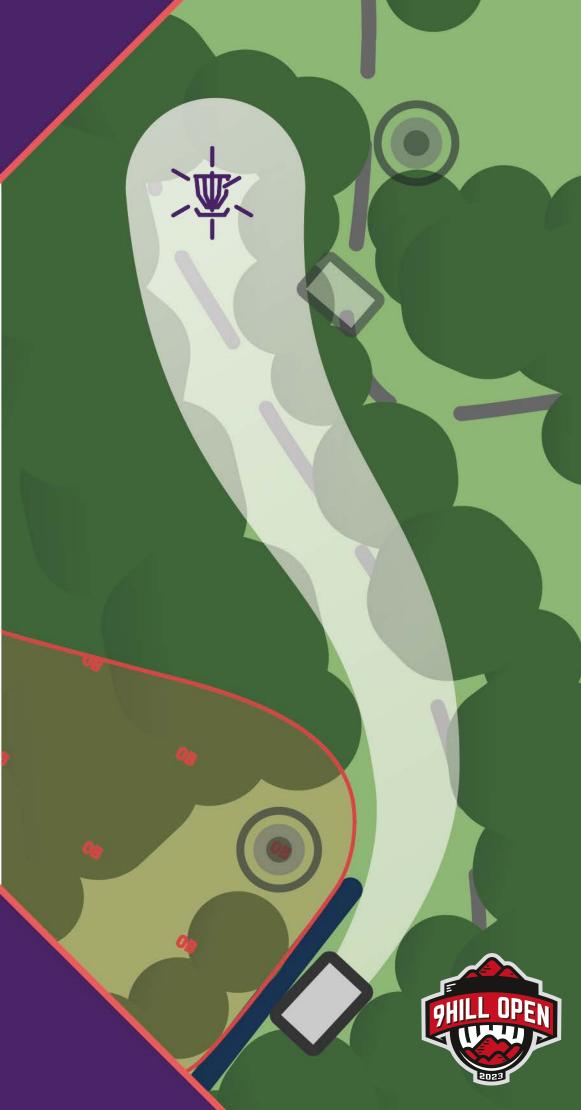

## COURSE MAP

### REZIDENCE KURZEME DISCGOLFPARK® Rengés, Latvia

1

PAR 3

**75**<sub>m</sub> **246**ft

VIRŠI

REZIDENCE KURZEME

2

PAR 3